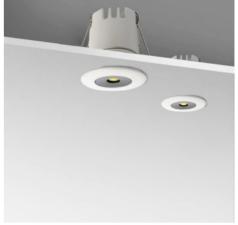

## Ref. B1251

3Wmini LED downlight made of high quality aluminum, with efficient heat dissipation and long durability. This type of downlight is ideal for focused or ambient lighting, exclusive for indoor, IP20.The downlight is usually installed in any interior: living rooms, corridors, offices, hotels, restaurants, exhibition halls, etc. Very discreet after installation, the downlight will be perfectly integrated into the ceiling, with black or white finish.High brightness, with a low consumption of 3W and an opening angle of 30°. CRI>90. LiFud driver and OSRAM SMD LED chip. Pleasant light to the eye, low UGR, and a comfortable atmosphere, thanks to the warm 2700°K shade.Reduced dimensions of Ø40x32,1. Cutting diameter of Ø35mm.