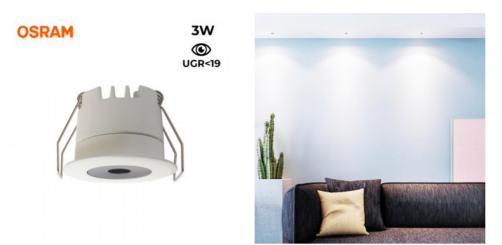

## Downlight LED recessed Mini 3W Low UGR 40x32,1mm

## Ref. B1251

3Wmini LED downlight made of high quality aluminum, with efficient heat dissipation and long durability. This type of downlight is ideal for focused or ambient lighting, exclusive for indoor, IP20.The downlight is usually installed in any interior: living rooms, corridors, offices, hotels, restaurants, exhibition halls, etc. Very discreet after installation, the downlight will be perfectly integrated into the ceiling, with black or white finish.High brightness, with a low consumption of 3W and an opening angle of 30°. CRI>90. LiFud driver and OSRAM SMD LED chip. Pleasant light to the eye, low UGR, and a comfortable atmosphere, thanks to the warm 2700°K shade.Reduced dimensions of Ø40x32,1. Cutting diameter of Ø35mm.

## Product data

| Hue                     | Warm white                            |
|-------------------------|---------------------------------------|
| Kelvin (K)              | 2700                                  |
| CRI                     | 90-95                                 |
| Beam angle (°)          | 30                                    |
| UGR                     | < UGR19                               |
| LED Type                | SMD OSRAM                             |
| Nominal Voltage (V)     | 200-240V-AC                           |
| Frequency (Hz)          | 50 - 60                               |
| Driver                  | LIFUD                                 |
| Sensor                  | No                                    |
| Orientable              | No                                    |
| Dimensions (mm) Lxlxh   | Ø40x32,1                              |
| Material                | Aluminium                             |
| Use Outdoor             | No                                    |
| IP                      | IP20                                  |
| Certificates            | CE, ROHS                              |
| Warranty                | According to legal guarantee: 2 years |
| Cutting dimensions (mm) | Ø35                                   |