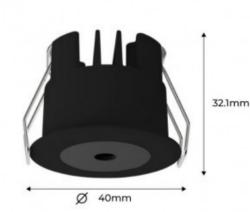

## Ref. B1251

3Wmini LED downlight made of high quality aluminum, with efficient heat dissipation and long durability. This type of downlight is ideal for focused or ambient lighting, exclusive for indoor, IP20.The downlight is usually installed in any interior: living rooms, corridors, offices, hotels, restaurants, exhibition halls, etc. Very discreet after installation, the downlight will be perfectly integrated into the ceiling, with black or white finish.High brightness, with a low consumption of 3W and an opening angle of 30°. CRI>90. LiFud driver and OSRAM SMD LED chip. Pleasant light to the eye, low UGR, and a comfortable atmosphere, thanks to the warm 2700°K shade.Reduced dimensions of Ø40x32,1. Cutting diameter of Ø35mm.

## Product data

| Hue                     | Warm white                            |
|-------------------------|---------------------------------------|
| Kelvin (K)              | 2700                                  |
| CRI                     | 90-95                                 |
| Beam angle (°)          | 30                                    |
| UGR                     | < UGR19                               |
| LED Type                | SMD OSRAM                             |
| Nominal Voltage (V)     | 200-240V-AC                           |
| Frequency (Hz)          | 50 - 60                               |
| Driver                  | LIFUD                                 |
| Sensor                  | No                                    |
| Orientable              | No                                    |
| Dimensions (mm) Lxlxh   | Ø40x32,1                              |
| Material                | Aluminium                             |
| Use Outdoor             | No                                    |
| IP                      | IP20                                  |
| Certificates            | CE, ROHS                              |
| Warranty                | According to legal guarantee: 2 years |
| Cutting dimensions (mm) | Ø35                                   |