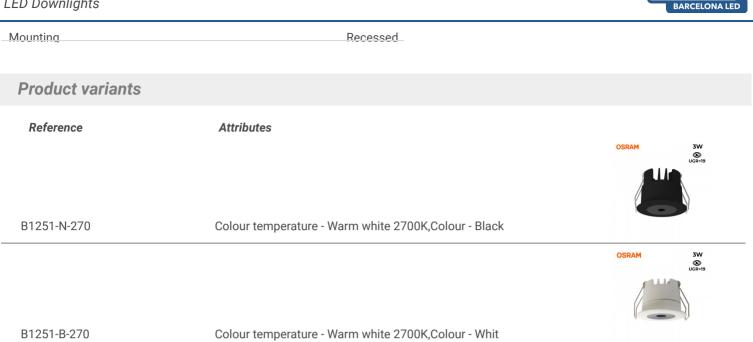

## Ref. B1251

3Wmini LED downlight made of high quality aluminum, with efficient heat dissipation and long durability. This type of downlight is ideal for focused or ambient lighting, exclusive for indoor, IP20.The downlight is usually installed in any interior: living rooms, corridors, offices, hotels, restaurants, exhibition halls, etc. Very discreet after installation, the downlight will be perfectly integrated into the ceiling, with black or white finish.High brightness, with a low consumption of 3W and an opening angle of 30°. CRI>90. LiFud driver and OSRAM SMD LED chip. Pleasant light to the eye, low UGR, and a comfortable atmosphere, thanks to the warm 2700°K shade.Reduced dimensions of Ø40x32,1. Cutting diameter of Ø35mm.