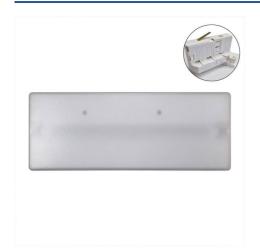

## Emergency light for three-phase LED rail REX CARRIL 60LM IP44

## Ref. 8550100601

Emergency luminaire for three-phase rail with a luminous intensity of 60 lumens and IP44 protection rating. Non-permanent emergency luminaire that stays on for approximately 1 hour in the event of a power failure, thanks to its internal Ni/Cd battery.Quick and easy installation for fixing on three-phase electrified rail. Standard according to UNE-EN 60598-2-22, UNE-EN 60598-1, UNE-EN 62031 and UNE-EN 62384.LED indicator of presence of network and battery charge. Matt opal diffuser. Samsung SMD LED chip with direct symmetrical light distribution.