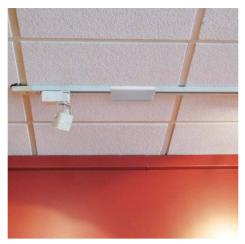

## Ref. 8550100601

Emergency luminaire for three-phase rail with a luminous intensity of 60 lumens and IP44 protection rating. Non-permanent emergency luminaire that stays on for approximately 1 hour in the event of a power failure, thanks to its internal Ni/Cd battery.Quick and easy installation for fixing on three-phase electrified rail. Standard according to UNE-EN 60598-2-22, UNE-EN 60598-1, UNE-EN 62031 and UNE-EN 62384.LED indicator of presence of network and battery charge. Matt opal diffuser. Samsung SMD LED chip with direct symmetrical light distribution.