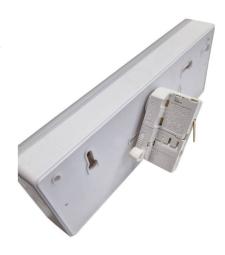

## Ref. 8550100601

Emergency luminaire for three-phase rail with a luminous intensity of 60 lumens and IP44 protection rating. Non-permanent emergency luminaire that stays on for approximately 1 hour in the event of a power failure, thanks to its internal Ni/Cd battery.Quick and easy installation for fixing on three-phase electrified rail. Standard according to UNE-EN 60598-2-22, UNE-EN 60598-1, UNE-EN 62031 and UNE-EN 62384.LED indicator of presence of network and battery charge. Matt opal diffuser. Samsung SMD LED chip with direct symmetrical light distribution.