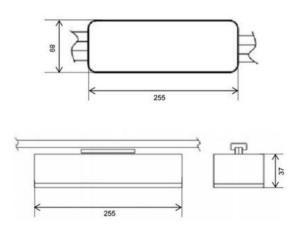

## Datos del producto

| Kelvin (K)            | 6500                                  |
|-----------------------|---------------------------------------|
| Lumens (Lm)           | 60                                    |
| LED Type              | Samsung                               |
| Nominal Voltage (V)   | 230V-AC                               |
| Frequency (Hz)        | 50/60HZ                               |
| Dimensions (mm) Lxlxh | 255x37                                |
| Material              | Polycarbonate                         |
| Use Outdoor           | No                                    |
| IP                    | IP65                                  |
| Lifetime (h)          | 25000                                 |
| Certificates          | CE, ROHS                              |
| Warranty              | According to legal guarantee: 2 years |
| Mounting              | Surface                               |