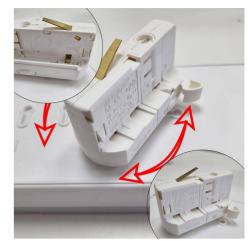

## Ref. 8550100601

Emergency luminaire for three-phase rail with a luminous intensity of 60 lumens and IP44 protection rating. Non-permanent emergency luminaire that stays on for approximately 1 hour in the event of a power failure, thanks to its internal Ni/Cd battery.Quick and easy installation for fixing on three-phase electrified rail. Standard according to UNE-EN 60598-2-22, UNE-EN 60598-1, UNE-EN 62031 and UNE-EN 62384.LED indicator of presence of network and battery charge. Matt opal diffuser. Samsung SMD LED chip with direct symmetrical light distribution.