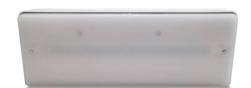

## **Emergency light LED REX MINI 60LM AUTOTEST IP65**

## Ref. 8551040601-T

60LMself-testing emergency light with IP65 protection rating. Non-permanent, automatic switch on in case of power failure. Made of polycarbonate and under standards: UNE-EN 60598-2-22, UNE-EN 605981-1, UNE-EN 62031 and UNE-EN 62384. The AUTOTEST system informs in real time about the status of the luminaire, automatically performing all the tests indicated in the UNE-EN-50172 standard. This allows us to have a simple review and maintenance of the emergency luminaire. Watertight battery with an autonomy of 1 hour. The emergency luminaire can be installed either recessed, with the accessory not included for recessing, or surface mounted. Surface dimensions: 255x89x37mmRecessed (with accessory): 278x115x36mmCutting dimensions: 263x97mm