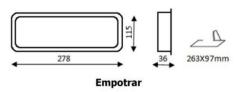

## Ref. 8551040601-T

60LMself-testing emergency light with IP65 protection rating. Non-permanent, automatic switch on in case of power failure. Made of polycarbonate and under standards: UNE-EN 60598-2-22, UNE-EN 605981-1, UNE-EN 62031 and UNE-EN 62384. The AUTOTEST system informs in real time about the status of the luminaire, automatically performing all the tests indicated in the UNE-EN-50172 standard. This allows us to have a simple review and maintenance of the emergency luminaire. Watertight battery with an autonomy of 1 hour. The emergency luminaire can be installed either recessed, with the accessory not included for recessing, or surface mounted. Surface dimensions: 255x89x37mmRecessed (with accessory): 278x115x36mmCutting dimensions: 263x97mm