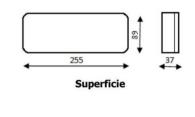

## Ref. 8551040601-T

60LMself-testing emergency light with IP65 protection rating. Non-permanent, automatic switch on in case of power failure. Made of polycarbonate and under standards: UNE-EN 60598-2-22, UNE-EN 605981-1, UNE-EN 62031 and UNE-EN 62384. The AUTOTEST system informs in real time about the status of the luminaire, automatically performing all the tests indicated in the UNE-EN-50172 standard. This allows us to have a simple review and maintenance of the emergency luminaire. Watertight battery with an autonomy of 1 hour. The emergency luminaire can be installed either recessed, with the accessory not included for recessing, or surface mounted. Surface dimensions: 255x89x37mmRecessed (with accessory): 278x115x36mmCutting dimensions: 263x97mm