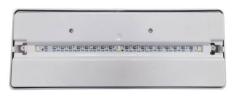

## **Emergency light LED REX MINI 60LM AUTOTEST IP65**

## Ref. 8551040601-T

60LMself-testing emergency light with IP65 protection rating. Non-permanent, automatic switch on in case of power failure. Made of polycarbonate and under standards: UNE-EN 60598-2-22, UNE-EN 605981-1, UNE-EN 62031 and UNE-EN 62384. The AUTOTEST system informs in real time about the status of the luminaire, automatically performing all the tests indicated in the UNE-EN-50172 standard. This allows us to have a simple review and maintenance of the emergency luminaire. Watertight battery with an autonomy of 1 hour. The emergency luminaire can be installed either recessed, with the accessory not included for recessing, or surface mounted. Surface dimensions: 255x89x37mmRecessed (with accessory): 278x115x36mmCutting dimensions: 263x97mm