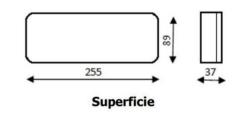

## Ref. 8551040601-T

60LMself-testing emergency light with IP65 protection rating. Non-permanent, automatic switch on in case of power failure. Made of polycarbonate and under standards: UNE-EN 60598-2-22, UNE-EN 605981-1, UNE-EN 62031 and UNE-EN 62384. The AUTOTEST system informs in real time about the status of the luminaire, automatically performing all the tests indicated in the UNE-EN-50172 standard. This allows us to have a simple review and maintenance of the emergency luminaire. Watertight battery with an autonomy of 1 hour. The emergency luminaire can be installed either recessed, with the accessory not included for recessing, or surface mounted. Surface dimensions: 255x89x37mmRecessed (with accessory): 278x115x36mmCutting dimensions: 263x97mm