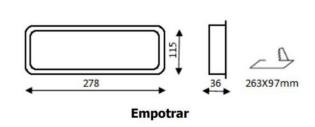

## Ref. 8551040601-T

60LMself-testing emergency light with IP65 protection rating. Non-permanent, automatic switch on in case of power failure. Made of polycarbonate and under standards: UNE-EN 60598-2-22, UNE-EN 605981-1, UNE-EN 62031 and UNE-EN 62384. The AUTOTEST system informs in real time about the status of the luminaire, automatically performing all the tests indicated in the UNE-EN-50172 standard. This allows us to have a simple review and maintenance of the emergency luminaire. Watertight battery with an autonomy of 1 hour. The emergency luminaire can be installed either recessed, with the accessory not included for recessing, or surface mounted. Surface dimensions: 255x89x37mmRecessed (with accessory): 278x115x36mmCutting dimensions: 263x97mm