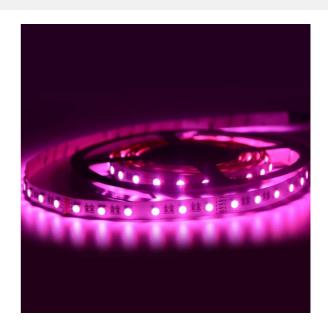

## Ref. B1548-RGBW

RGBW LED strip at 24V-DC 96W (300 SMD5050 chips) PCB 12mm 5 meter coil, cut every 10cm. This strip offers us the possibility to choose any color of the RGB light spectrum but we can also shade it to cool white colors (W = White). This is the meaning of RGBW, thanks to it we can play with a wide range of colors looking for the most suitable depending on the time and place, it is one of our most versatile strips !!!24V-DC96WIP20RGBW120°Cut 10cm