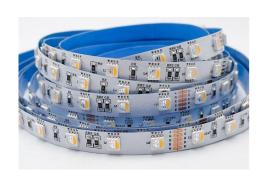

## Ref. B1548RGBWW

RGBWW 24V-DC 96W (300 SMD5050 chips) PCB 12mm 5 meter coil, cut every 10cm. The acronym RGBWW means that any color of the RGB spectrum can be shaded to warm white colors (WW=Warm White). As a result we obtain a strip with an infinite range of colors where any color can be converted into a lighter one. Create more or less warm environments depending on your needs.24V-DC96WIP20120°RGBWW