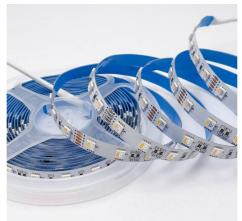

## Ref. B1548RGBWW

RGBWW 24V-DC 96W (300 SMD5050 chips) PCB 12mm 5 meter coil, cut every 10cm. The acronym RGBWW means that any color of the RGB spectrum can be shaded to warm white colors (WW=Warm White). As a result we obtain a strip with an infinite range of colors where any color can be converted into a lighter one. Create more or less warm environments depending on your needs.24V-DC96WIP20120°RGBWW