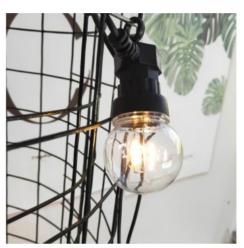

## Ref. L3000

LED garland with 10 meters long and warm white color temperature of 3000°K. Garland that forms a luminous chain with 20 integrated LED bulbs. With a power of 9W and a luminous intensity of 450 lumens. For outdoor and indoor use with a quick and easy installation. Voltage 220V, IP44 protection degree and an opening angle of the light beam of 360 degrees. Garland with cable and black cap.