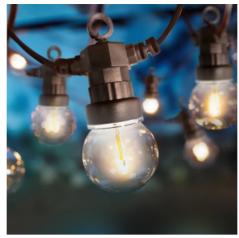

## Ref. L3000

LED garland with 10 meters long and warm white color temperature of 3000°K. Garland that forms a luminous chain with 20 integrated LED bulbs. With a power of 9W and a luminous intensity of 450 lumens. For outdoor and indoor use with a quick and easy installation. Voltage 220V, IP44 protection degree and an opening angle of the light beam of 360 degrees. Garland with cable and black cap.