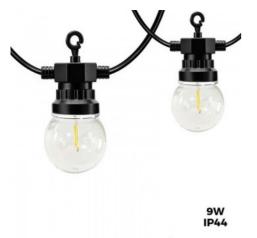

## Led Garland 10m+3m with 20 bulbs in Warm White 9W

## Ref. L3000

LED garland with 10 meters long and warm white color temperature of 3000°K. Garland that forms a luminous chain with 20 integrated LED bulbs. With a power of 9W and a luminous intensity of 450 lumens. For outdoor and indoor use with a quick and easy installation. Voltage 220V, IP44 protection degree and an opening angle of the light beam of 360 degrees. Garland with cable and black cap.

## Product data

| Hue               | Warm white   |
|-------------------|--------------|
| Material          | Plastic      |
| Use Outdoor       | Yes          |
| IP                | IP44         |
| Temperature range | -0°C ~ +30°C |
| Certificates      | CE, ROHS     |