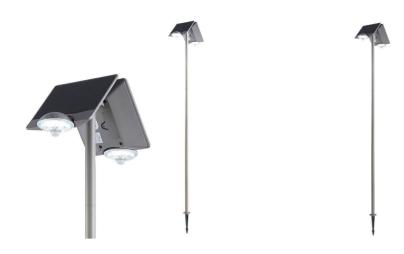

## Ref. SL20

Outdoor double solar lantern. Solar LED lantern for outdoor use with motion and light sensor. With double Solar Reflector of 3.6W of power each and a light intensity of 260 lumens. More energy storage than many others. Maximum height of 190 cm. Wireless connection and equipped with batteries. Automatic charging. Adjustable lighting. SMD 3030 LED chip, high performance. Intelligent light control, automatically charges during the day to illuminate at night. Rechargeable 2600 mAh lithium battery with 30 hours of light when fully charged. Color temperature is cool shade of 6000°K. 120 degree beam opening angle. IP44 protection rating for outdoor use, made of high quality materials.

## Datos del producto

| Kelvin (K)            | 6000           |
|-----------------------|----------------|
| Lumens (Lm)           | 684            |
| Opening angle (°)     | 120            |
| Power (W)             | 2 x 3.6W       |
| _                     |                |
| Frequency (Hz)        | 50 - 60        |
| Frequency (Hz) Sensor | 50 - 60<br>Yes |
|                       |                |