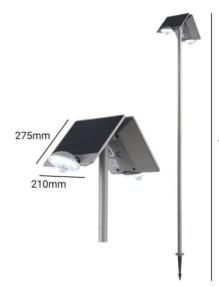

## Ref. SL20

Outdoor double solar lantern. Solar LED lantern for outdoor use with motion and light sensor. With double Solar Reflector of 3.6W of power each and a light intensity of 260 lumens. More energy storage than many others. Maximum height of 190 cm. Wireless connection and equipped with batteries. Automatic charging. Adjustable lighting. SMD 3030 LED chip, high performance. Intelligent light control, automatically charges during the day to illuminate at night. Rechargeable 2600 mAh lithium battery with 30 hours of light when fully charged. Color temperature is cool shade of 6000°K. 120 degree beam opening angle. IP44 protection rating for outdoor use, made of high quality materials.

1895mm