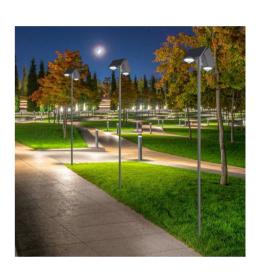

## Streetlight with double solar panel and IP44 sensor

## Ref. SL20

Outdoor double solar lantern. Solar LED lantern for outdoor use with motion and light sensor. With double Solar Reflector of 3.6W of power each and a light intensity of 260 lumens. More energy storage than many others. Maximum height of 190 cm. Wireless connection and equipped with batteries. Automatic charging. Adjustable lighting. SMD 3030 LED chip, high performance. Intelligent light control, automatically charges during the day to illuminate at night. Rechargeable 2600 mAh lithium battery with 30 hours of light when fully charged. Color temperature is cool shade of 6000°K. 120 degree beam opening angle. IP44 protection rating for outdoor use, made of high quality materials.