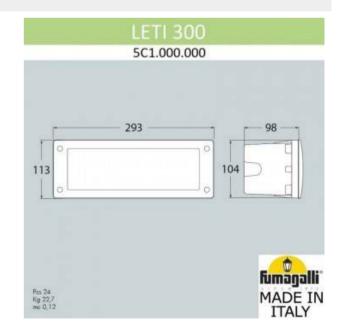

## Ref. 5C1.000.000

Recessed beacon with rectangular shape, made of resin and polycarbonate diffuser. Shockproof material, resistant to corrosion and oxidation. The wall luminaire LETI 300 of Fumagalli, has a degree of protection IP66, resistant to rain, dust and dirt. Socket for E27 LED bulb with maximum power of 6W. E27 LED bulb not included. LED wall beacon perfect for both indoor and outdoor use. Ideal recessed light to illuminate the exterior of facades, gardens, balconies, terraces, etc.. Dimensions: 293mm wide, 113mm high and 98mm deep.