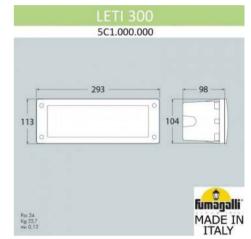

## Ref. 5C1.000.000

Recessed beacon with rectangular shape, made of resin and polycarbonate diffuser. Shockproof material, resistant to corrosion and oxidation. The wall luminaire LETI 300 of Fumagalli, has a degree of protection IP66, resistant to rain, dust and dirt. Socket for E27 LED bulb with maximum power of 6W. E27 LED bulb not included. LED wall beacon perfect for both indoor and outdoor use. Ideal recessed light to illuminate the exterior of facades, gardens, balconies, terraces, etc.. Dimensions: 293mm wide, 113mm high and 98mm deep.