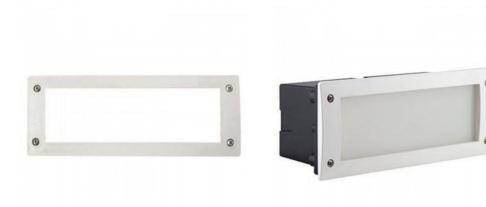

## Ref. 5C1.000.000

Recessed beacon with rectangular shape, made of resin and polycarbonate diffuser. Shockproof material, resistant to corrosion and oxidation. The wall luminaire LETI 300 of Fumagalli, has a degree of protection IP66, resistant to rain, dust and dirt. Socket for E27 LED bulb with maximum power of 6W. E27 LED bulb not included. LED wall beacon perfect for both indoor and outdoor use. Ideal recessed light to illuminate the exterior of facades, gardens, balconies, terraces, etc.. Dimensions: 293mm wide, 113mm high and 98mm deep.