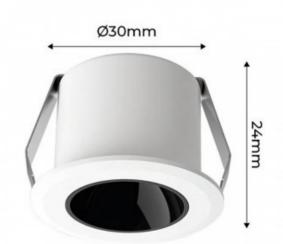

## Ref. B1250

Mini Downlight LED 2W for recessed ceiling. With very small dimensions, these LED downlights are perfect for ambient and focused LED lighting. With IP20 degree of protection, it is for indoor use only.Very discreet after installation, with a choice of black or white finish. Luminous angle of 27° and OSRAM SMD LED chip, CRI>90. LIFUD driver. Warm tone of 2700°K.Perfect for illuminating offices, shop windows, showcases, counters, in stores and stores, hotels, restaurants, and any room inside the home or business.The recessed downlight has dimensions of Ø30x24mm. The cutting diameter is Ø25mm.

## **Product data**

| Hue                   | Warm white                            |
|-----------------------|---------------------------------------|
| Kelvin (K)            | 2700                                  |
| CRI                   | 90-95                                 |
| Beam angle (°)        | 27                                    |
| UGR                   | < UGR19                               |
| LED Type              | SMD OSRAM                             |
| Power (W)             | 2                                     |
| Nominal Voltage (V)   | 200-240V-AC                           |
| Frequency (Hz)        | 50 - 60                               |
| Driver                | LIFUD                                 |
| Sensor                | No                                    |
| Orientable            | No                                    |
| Dimensions (mm) Lxlxh | Ø30x24                                |
| Material              | Aluminium                             |
| Use Outdoor           | No                                    |
| IP                    | IP20                                  |
| Certificates          | CE, ROHS                              |
| Warranty              | According to legal guarantee: 2 years |

| LED | Downl | lights |
|-----|-------|--------|
|-----|-------|--------|

| _Cutting dimensions (mm)<br>Mounting | 25<br>Recessed                                       |                          |
|--------------------------------------|------------------------------------------------------|--------------------------|
|                                      |                                                      |                          |
| Product variants                     |                                                      |                          |
| Reference                            | Attributes                                           |                          |
|                                      |                                                      |                          |
| B1250-N-270                          | Colour temperature - Warm white 2700K,Colour - Black | 2W<br>120<br>130<br>150  |
|                                      |                                                      |                          |
| B1250-B-270                          | Colour temperature - Warm white 2700K,Colour - Whit  | 2W<br>1920<br>180<br>(5) |