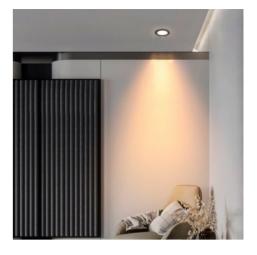

## Ref. B1250

Mini Downlight LED 2W for recessed ceiling. With very small dimensions, these LED downlights are perfect for ambient and focused LED lighting. With IP20 degree of protection, it is for indoor use only.Very discreet after installation, with a choice of black or white finish. Luminous angle of 27° and OSRAM SMD LED chip, CRI>90. LIFUD driver. Warm tone of 2700°K.Perfect for illuminating offices, shop windows, showcases, counters, in stores and stores, hotels, restaurants, and any room inside the home or business.The recessed downlight has dimensions of Ø30x24mm. The cutting diameter is Ø25mm.