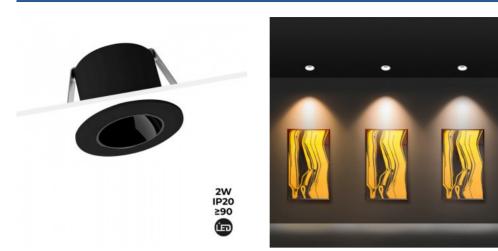

## Downlight LED recessed Mini 2W Low UGR

## Ref. B1250

Mini Downlight LED 2W for recessed ceiling. With very small dimensions, these LED downlights are perfect for ambient and focused LED lighting. With IP20 degree of protection, it is for indoor use only.Very discreet after installation, with a choice of black or white finish. Luminous angle of 27° and OSRAM SMD LED chip, CRI>90. LIFUD driver. Warm tone of 2700°K.Perfect for illuminating offices, shop windows, showcases, counters, in stores and stores, hotels, restaurants, and any room inside the home or business.The recessed downlight has dimensions of Ø30x24mm. The cutting diameter is Ø25mm.

## **Product data**

| Hue                   | Warm white                            |
|-----------------------|---------------------------------------|
| Kelvin (K)            | 2700                                  |
| CRI                   | 90-95                                 |
| Beam angle (°)        | 27                                    |
| UGR                   | < UGR19                               |
| LED Type              | SMD OSRAM                             |
| Power (W)             | 2                                     |
| Nominal Voltage (V)   | 200-240V-AC                           |
| Frequency (Hz)        | 50 - 60                               |
| Driver                | LIFUD                                 |
| Sensor                | No                                    |
| Orientable            | No                                    |
| Dimensions (mm) Lxlxh | Ø30x24                                |
| Material              | Aluminium                             |
| Use Outdoor           | No                                    |
| IP                    | IP20                                  |
| Certificates          | CE, ROHS                              |
| Warranty              | According to legal guarantee: 2 years |