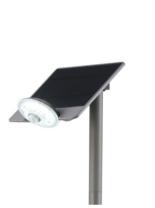

## Solar street light with IP44 sensor

## Ref. SL19-F

Outdoor Solar Lantern IP44. Solar LED lantern for outdoor use with motion and light sensor. With solar reflector of 3.6W of power and a light intensity of 260 lumens. More energy storage than many others. Maximum height of 1160 mm. Wireless connection and equipped with batteries. Automatic charging. Adjustable illumination. SMD 3030 LED chip, high performance. Intelligent light control, automatically charges during the day to illuminate at night. Rechargeable 2600 mAh lithium battery with 30 hours of light when fully charged. Color temperature is cool shade of 6000°K. 120 degree beam opening angle. IP44 protection rating for outdoor use, made of high quality materials.