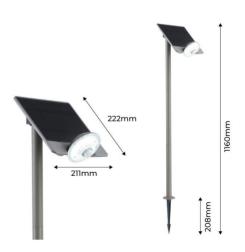

## Ref. SL19-F

Outdoor Solar Lantern IP44. Solar LED lantern for outdoor use with motion and light sensor. With solar reflector of 3.6W of power and a light intensity of 260 lumens. More energy storage than many others. Maximum height of 1160 mm. Wireless connection and equipped with batteries. Automatic charging. Adjustable illumination. SMD 3030 LED chip, high performance. Intelligent light control, automatically charges during the day to illuminate at night. Rechargeable 2600 mAh lithium battery with 30 hours of light when fully charged. Color temperature is cool shade of 6000°K. 120 degree beam opening angle. IP44 protection rating for outdoor use, made of high quality materials.