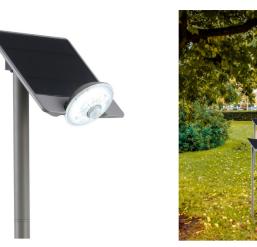

## Solar street light with IP44 sensor

## Ref. SL19-F

Outdoor Solar Lantern IP44. Solar LED lantern for outdoor use with motion and light sensor. With solar reflector of 3.6W of power and a light intensity of 260 lumens. More energy storage than many others. Maximum height of 1160 mm. Wireless connection and equipped with batteries. Automatic charging. Adjustable illumination. SMD 3030 LED chip, high performance. Intelligent light control, automatically charges during the day to illuminate at night. Rechargeable 2600 mAh lithium battery with 30 hours of light when fully charged. Color temperature is cool shade of 6000°K. 120 degree beam opening angle. IP44 protection rating for outdoor use, made of high quality materials.