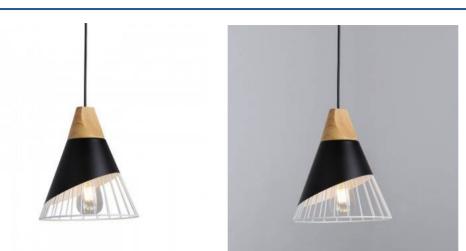

# Metal and wood pendant lamp - "ADOR"

### Ref. LN1202

Elegant and minimalist Nordic style pendant lamp.Made of aluminum and iron, it has an original design that allows the bulb to stand out. In addition, it adds a detail in natural wood, which gives a warm and sophisticated look to the set.Available in white or matte black, this lamp stands out for its quality and versatility, illuminating with style any contemporary environment.\*\*E27 light bulb - Not included\*\*