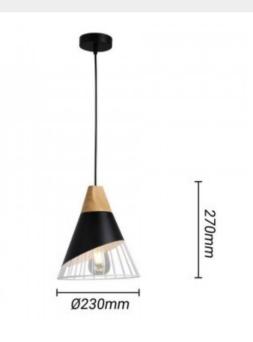

## **Product data**

| Nominal Voltage (V)   | 220 - 240 V/AC                        |
|-----------------------|---------------------------------------|
| Frequency (Hz)        | 50 - 60                               |
| Socket                | E27                                   |
| Orientable            | No                                    |
| Dimensions (mm) Lxlxh | Ø230x270                              |
| Material              | Metal, Wood                           |
| Use Outdoor           | No                                    |
| IP                    | IP20                                  |
| Temperature range     | -20°C ~ +40°C                         |
| Certificates          | CE, ROHS                              |
| Warranty              | According to legal guarantee: 2 years |
| Mounting              | Hanging                               |
| Style                 | Minimalist, Nordic                    |