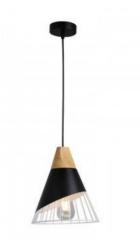

# Metal and wood pendant lamp - "ADOR"

### Ref. LN1202

Elegant and minimalist Nordic style pendant lamp.Made of aluminum and iron, it has an original design that allows the bulb to stand out. In addition, it adds a detail in natural wood, which gives a warm and sophisticated look to the set.Available in white or matte black, this lamp stands out for its quality and versatility, illuminating with style any contemporary environment.\*\*E27 light bulb - Not included\*\*