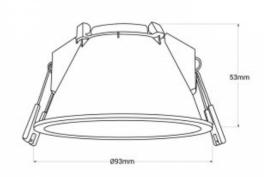

## Product data

| Socket                | GU10                                  |
|-----------------------|---------------------------------------|
| Dimensions (mm) Lxlxh | 93x53mm                               |
| IP                    | IP20                                  |
| Certificates          | CE, ROHS                              |
| Warranty              | According to legal guarantee: 2 years |
| Cutting distance (mm) | 85mm                                  |