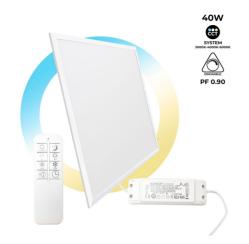

## Dimmable CCT slim LED panel with remote control - 60x60cm - 40W

## Ref. B5235-3CCT

The CCT 60x60cm slim LED panel light features a sleek, ultra-slim design and state-of-the-art technology to provide powerful, uniform and glare-free illumination. It is a high efficiency luminaire (100lm/W) with a power of 40W, dimmable intensity up to 4000 lumens and a CRI>80. Each panel includes a remote control that allows to control the intensity and color temperature from warm white to cool white, thanks to its CCT system. This remote control requires 2 AAA batteries (not included).