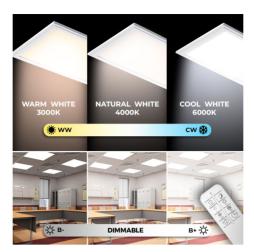

## Ref. B5235-3CCT

The CCT 60x60cm slim LED panel light features a sleek, ultra-slim design and state-of-the-art technology to provide powerful, uniform and glare-free illumination. It is a high efficiency luminaire (100lm/W) with a power of 40W, dimmable intensity up to 4000 lumens and a CRI>80. Each panel includes a remote control that allows to control the intensity and color temperature from warm white to cool white, thanks to its CCT system. This remote control requires 2 AAA batteries (not included).

## Datos del producto

| Hue                 | ССТ                                   |
|---------------------|---------------------------------------|
| Kelvin (K)          | 3000, 6000, 4000                      |
| Lumens (Lm)         | 4000                                  |
| Efficiency (Lm/w)   | 100                                   |
| CRI                 | 80-85                                 |
| LED Type            | SMD 4014                              |
| Dimmable            | Yes                                   |
| Nominal Voltage (V) | 220 - 240 V/AC                        |
| Driver              | Goldmatch                             |
| Use Outdoor         | No                                    |
| IP                  | IP20                                  |
| Temperature range   | -0°C ~ +30°C                          |
| Lifetime (h)        | 25000                                 |
| Certificates        | CE, ROHS                              |
| Warranty            | According to legal guarantee: 2 years |
| Mounting            | Recessed                              |