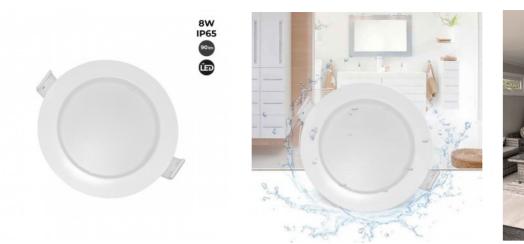

## Ref. B1220

This waterproof LED downlight has 8W power and 90 lm/W efficiency. Due to its IP65 protection rating, it is specially designed for environments that require high protection against water, such as bathrooms, saunas, swimming pool areas, etc. Available in warm white (3000K), neutral white (4000K) and cool white (6000K). Its installation is very simple and it is suitable for both domestic and professional use.

## Product data

| Hue                     | Cool white, Neutral white, Warm white |
|-------------------------|---------------------------------------|
| Kelvin (K)              | 3000, 6000, 4000                      |
| Efficiency (Lm/w)       | 90                                    |
| CRI                     | 80-85                                 |
| Beam angle (°)          | 140                                   |
| LED Type                | SMD 2835                              |
| Power (W)               | 8                                     |
| Nominal Voltage (V)     | 220 - 240 V/AC                        |
| Frequency (Hz)          | 50 - 60                               |
| Dimensions (mm) Lxlxh   | Ø105 x 70                             |
| Material                | Polycarbonate                         |
| Use Outdoor             | Yes                                   |
| IP                      | IP65                                  |
| Certificates            | CE, ROHS                              |
| Cutting dimensions (mm) | Ø80-95mm                              |
| Mounting                | Recessed                              |