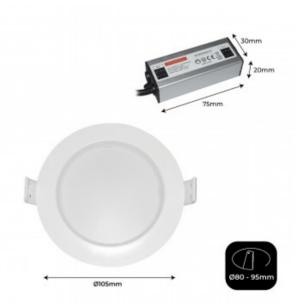

## Product data

| Hue                     | Cool white, Neutral white, Warm white |
|-------------------------|---------------------------------------|
| Kelvin (K)              | 3000, 6000, 4000                      |
| Efficiency (Lm/w)       | 90                                    |
| CRI                     | 80-85                                 |
| Beam angle (°)          | 140                                   |
| LED Type                | SMD 2835                              |
| Power (W)               | 8                                     |
| Nominal Voltage (V)     | 220 - 240 V/AC                        |
| Frequency (Hz)          | 50 - 60                               |
| Dimensions (mm) Lxlxh   | Ø105 x 70                             |
| Material                | Polycarbonate                         |
| Use Outdoor             | Yes                                   |
| IP                      | IP65                                  |
| Certificates            | CE, ROHS                              |
| Cutting dimensions (mm) | Ø80-95mm                              |
| Mounting                | Recessed                              |