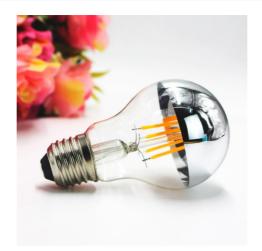

## Ref. BFE1-A60E27-BC

Mirror bulb with E27 socket. Half of the bulb is transparent glass and the other half is silver mirror effect. The LED filaments provide a warmer atmosphere. This lamp is perfect to illuminate spaces without the light affecting the view. From Barcelona Led we suggest its use in interiors such as the living room, bedrooms, hotels, restaurants, commercial stores etc.