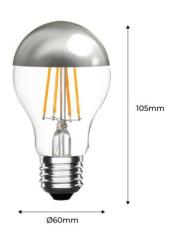

## Silver Mirror Effect Led Bulb E27 6W

## Ref. BFE1-A60E27-BC

Mirror bulb with E27 socket. Half of the bulb is transparent glass and the other half is silver mirror effect. The LED filaments provide a warmer atmosphere. This lamp is perfect to illuminate spaces without the light affecting the view. From Barcelona Led we suggest its use in interiors such as the living room, bedrooms, hotels, restaurants, commercial stores etc.

## Datos del producto

| Hue                 | Warm white |
|---------------------|------------|
| Lumens (Lm)         | 600lm      |
| Opening angle (°)   | 330        |
| Power (W)           | 6W         |
| Nominal Voltage (V) | 230        |
| Socket              | E27        |
| IP                  | IP20       |