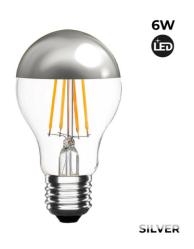

## Silver Mirror Effect Led Bulb E27 6W

## Ref. BFE1-A60E27-BC

Mirror bulb with E27 socket. Half of the bulb is transparent glass and the other half is silver mirror effect. The LED filaments provide a warmer atmosphere. This lamp is perfect to illuminate spaces without the light affecting the view. From Barcelona Led we suggest its use in interiors such as the living room, bedrooms, hotels, restaurants, commercial stores etc.