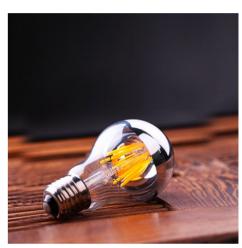

## Ref. BFE1-A60E27-BC

Mirror bulb with E27 socket. Half of the bulb is transparent glass and the other half is silver mirror effect. The LED filaments provide a warmer atmosphere. This lamp is perfect to illuminate spaces without the light affecting the view. From Barcelona Led we suggest its use in interiors such as the living room, bedrooms, hotels, restaurants, commercial stores etc.