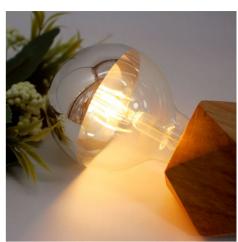

## Ref. BFE1-A60E27-BC

Mirror bulb with E27 socket. Half of the bulb is transparent glass and the other half is silver mirror effect. The LED filaments provide a warmer atmosphere. This lamp is perfect to illuminate spaces without the light affecting the view. From Barcelona Led we suggest its use in interiors such as the living room, bedrooms, hotels, restaurants, commercial stores etc.