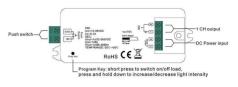

#### Ref. SR-2303S

SR-2303S is a constant voltage dimming LED driver. With a mini size, 1 channel 8A output. The DALI driver offers 0%-100% smooth dimming using logarithmic dimming. Dali LED dimmer with 1 channel constant voltage and 8A output per channel in (12-36)V-DC output. With a maximum output of 288W. Power repeater for unlimited output expansion. Innovative function of minimum brightness adjustment and dimming up to 100% brightness.Ideal for dimming and switching single color LED lamps, traditional incandescent and halogen lights.