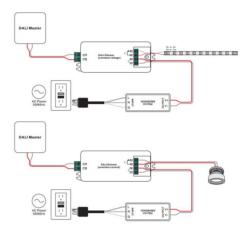

#### Ref. SR-2303S

SR-2303S is a constant voltage dimming LED driver. With a mini size, 1 channel 8A output. The DALI driver offers 0%-100% smooth dimming using logarithmic dimming. Dali LED dimmer with 1 channel constant voltage and 8A output per channel in (12-36)V-DC output. With a maximum output of 288W. Power repeater for unlimited output expansion. Innovative function of minimum brightness adjustment and dimming up to 100% brightness.Ideal for dimming and switching single color LED lamps, traditional incandescent and halogen lights.