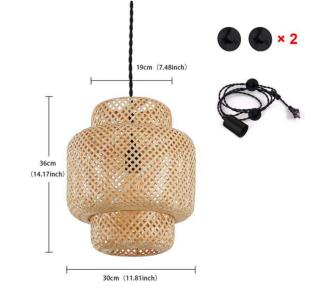

## Ref. LM141-C

Hanging lamp "Onna" handcrafted in strong and durable wicker fibers. Its design makes it a perfect decorative element to create warm and harmonious environments. It includes a 3,38 m long black cable with switch, plug and two decentraliser hooks, which allow a customized installation and adjustment.\*\*E27 bulb (not included)\*\*

## Datos del producto

| Nominal Voltage (V)   | 220 - 240 V/AC                        |
|-----------------------|---------------------------------------|
| Frequency (Hz)        | 50 - 60                               |
| Socket                | E27                                   |
| Orientable            | No                                    |
| Dimensions (mm) Lxlxh | 300x360                               |
| Material              | Wicker                                |
| Use Outdoor           | No                                    |
| IP                    | IP20                                  |
| Temperature range     | -20°C ~ +40°C                         |
| Certificates          | CE, ROHS                              |
| Warranty              | According to legal guarantee: 2 years |
| Mounting              | Hanging                               |
| Maximum power (W)     | 40W                                   |
| Style                 | Natural                               |