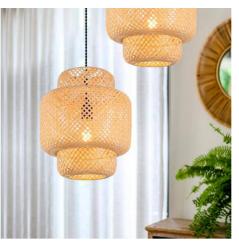

## Plug-in wicker pendant lamp "Onna"

## Ref. LM141-C

Hanging lamp "Onna" handcrafted in strong and durable wicker fibers. Its design makes it a perfect decorative element to create warm and harmonious environments. It includes a 3,38 m long black cable with switch, plug and two decentraliser hooks, which allow a customized installation and adjustment.\*\*E27 bulb (not included)\*\*