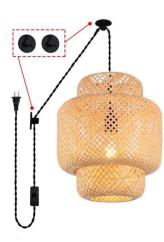

## Ref. LM141-C

Hanging lamp "Onna" handcrafted in strong and durable wicker fibers. Its design makes it a perfect decorative element to create warm and harmonious environments. It includes a 3,38 m long black cable with switch, plug and two decentraliser hooks, which allow a customized installation and adjustment.\*\*E27 bulb (not included)\*\*