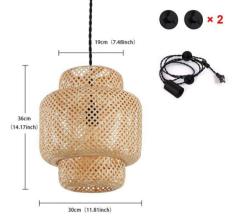

## Ref. LM141-C

Hanging lamp "Onna" handcrafted in strong and durable wicker fibers. Its design makes it a perfect decorative element to create warm and harmonious environments. It includes a 3,38 m long black cable with switch, plug and two decentraliser hooks, which allow a customized installation and adjustment.\*\*E27 bulb (not included)\*\*

## Datos del producto

| Nominal Voltage (V)   | 220 - 240 V/AC                        |
|-----------------------|---------------------------------------|
| Frequency (Hz)        | 50 - 60                               |
| Socket                | E27                                   |
| Orientable            | No                                    |
| Dimensions (mm) Lxlxh | 300x360                               |
| Material              | Wicker                                |
| Use Outdoor           | No                                    |
| IP                    | IP20                                  |
| Temperature range     | -20°C ~ +40°C                         |
| Certificates          | CE, ROHS                              |
| Warranty              | According to legal guarantee: 2 years |
| Mounting              | Hanging                               |
| Maximum power (W)     | 40W                                   |
| Style                 | Natural                               |