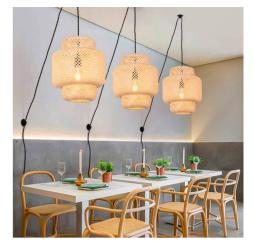

## Ref. LM141-C

Hanging lamp "Onna" handcrafted in strong and durable wicker fibers. Its design makes it a perfect decorative element to create warm and harmonious environments. It includes a 3,38 m long black cable with switch, plug and two decentraliser hooks, which allow a customized installation and adjustment.\*\*E27 bulb (not included)\*\*