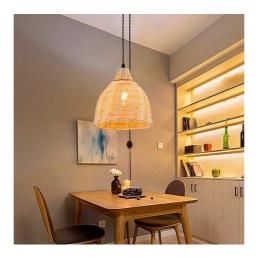

## Ref. LM153-C

Wicker pendant lamp "SASKI" with pulley and plug. Suspension lamp made of wicker ideal for use in restaurants, cafes, bedrooms, kitchens, studios, etc.. Exclusively for indoor use with IP20 degree of protection.Rustic style decoration, resistant and durable. Wicker lamp perfect for any indoor room. With pulley finished in black color with adjustable height up to 240cm. The dimensions of the lamp are Ø260x280mm.It creates a unique visual effect by projecting light through the wicker lampshade, offering a unique experience. E27 lampholder with a maximum power of 40W.\*\*E27 LED bulbNOT included\*\*.