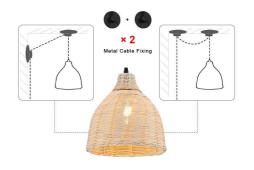

## FÁCIL INSTALACIÓN

Instala los fijadores de cable 1 y 2 en el techo y pared a tu gusto