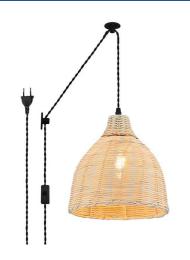

## Ref. LM153-C

Wicker pendant lamp "SASKI" with pulley and plug. Suspension lamp made of wicker ideal for use in restaurants, cafes, bedrooms, kitchens, studios, etc.. Exclusively for indoor use with IP20 degree of protection.Rustic style decoration, resistant and durable. Wicker lamp perfect for any indoor room. With pulley finished in black color with adjustable height up to 240cm. The dimensions of the lamp are Ø260x280mm.It creates a unique visual effect by projecting light through the wicker lampshade, offering a unique experience. E27 lampholder with a maximum power of 40W.\*\*E27 LED bulbNOT included\*\*.