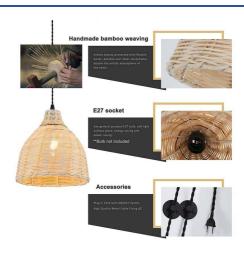

## Ref. LM153-C

Wicker pendant lamp "SASKI" with pulley and plug. Suspension lamp made of wicker ideal for use in restaurants, cafes, bedrooms, kitchens, studios, etc.. Exclusively for indoor use with IP20 degree of protection.Rustic style decoration, resistant and durable. Wicker lamp perfect for any indoor room. With pulley finished in black color with adjustable height up to 240cm. The dimensions of the lamp are Ø260x280mm.It creates a unique visual effect by projecting light through the wicker lampshade, offering a unique experience. E27 lampholder with a maximum power of 40W.\*\*E27 LED bulbNOT included\*\*.