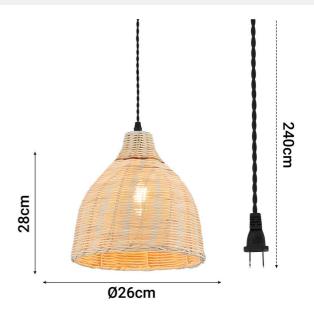

## Ref. LM153-C

Wicker pendant lamp "SASKI" with pulley and plug. Suspension lamp made of wicker ideal for use in restaurants, cafes, bedrooms, kitchens, studios, etc.. Exclusively for indoor use with IP20 degree of protection.Rustic style decoration, resistant and durable. Wicker lamp perfect for any indoor room. With pulley finished in black color with adjustable height up to 240cm. The dimensions of the lamp are Ø260x280mm.It creates a unique visual effect by projecting light through the wicker lampshade, offering a unique experience. E27 lampholder with a maximum power of 40W.\*\*E27 LED bulbNOT included\*\*.