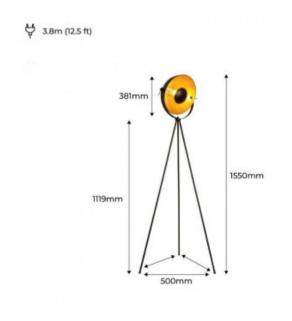

## **Product data**

| Hue                   | RGB-W                                 |
|-----------------------|---------------------------------------|
| Nominal Voltage (V)   | 230V                                  |
| Frequency (Hz)        | 50Hz                                  |
| Sensor                | No                                    |
| Socket                | E27                                   |
| Orientable            | Yes                                   |
| Dimensions (mm) Lxlxh | 500x1550                              |
| Material              | Aluminium                             |
| Use Outdoor           | No                                    |
| IP                    | IP20                                  |
| Temperature range     | -20°C ~ +40°C                         |
| Frequency of use      | Normal                                |
| Certificates          | CE, ROHS                              |
| Warranty              | According to legal guarantee: 2 years |
| Mounting              | Surface                               |