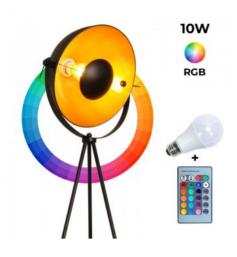

## Vintage tripod floor lamp "Galilen" + 10W RGBW Bulb and remote control

## Ref. LV428-RGB-1

Tripod floor lamp with vintage design, inspired by the old lights of photographic studios. Its concave shade is fully adjustable, and its gold-colored reflective surface provides an extraordinarily uniform light. It includes an E27 RGBW LED bulb with remote control, allowing you to adjust the color and intensity of light to create unique and personalized environments.