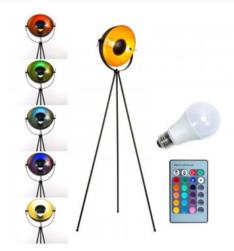

## Vintage tripod floor lamp "Galilen" + 10W RGBW Bulb and remote control

## Ref. LV428-RGB-1

Tripod floor lamp with vintage design, inspired by the old lights of photographic studios. Its concave shade is fully adjustable, and its gold-colored reflective surface provides an extraordinarily uniform light. It includes an E27 RGBW LED bulb with remote control, allowing you to adjust the color and intensity of light to create unique and personalized environments.