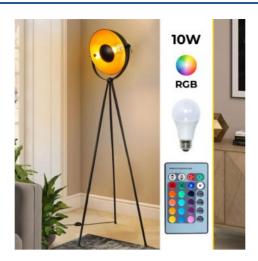

## Vintage tripod floor lamp "Galilen" + 10W RGBW Bulb and remote control

## Ref. LV428-RGB-1

Tripod floor lamp with vintage design, inspired by the old lights of photographic studios. Its concave shade is fully adjustable, and its gold-colored reflective surface provides an extraordinarily uniform light. It includes an E27 RGBW LED bulb with remote control, allowing you to adjust the color and intensity of light to create unique and personalized environments.