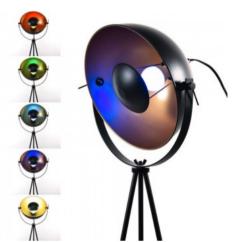

## Vintage tripod floor lamp "Galilen" + 10W RGBW Bulb and remote control

## Ref. LV428-RGB-1

Tripod floor lamp with vintage design, inspired by the old lights of photographic studios. Its concave shade is fully adjustable, and its gold-colored reflective surface provides an extraordinarily uniform light. It includes an E27 RGBW LED bulb with remote control, allowing you to adjust the color and intensity of light to create unique and personalized environments.