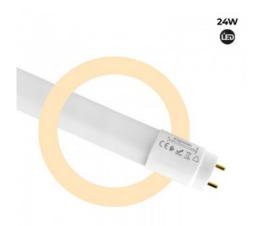

## T8 LED tube - 150cm - 24W - 140lm/W

## Ref. B4014-150

The 150cm T8 LED tube light is an efficient and versatile lighting option to replace fluorescent tubes. With 24W output and high efficacy of 140lm/W, it emits bright, flicker-free light at an angle of 330°. Suitable for both commercial and residential spaces, this LED tube offers durability and convenience. Available in neutral white (4000K) and cool white (6500K) shades.

## Product data

| Hue                     | Cool white, Neutral white |
|-------------------------|---------------------------|
| Kelvin (K)              | 4000, 6500                |
| Efficiency (Lm/w)       | 140                       |
| CRI                     | 80-85                     |
| Beam angle (°)          | 330                       |
| UGR                     | No                        |
| LED Type                | SMD 2835                  |
| Dimmable                | No                        |
| Socket                  | G13                       |
| Material                | ABS                       |
| Energy efficiency class | E                         |
| Certificates            | CE, ROHS                  |