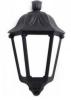

## FUMAGALLI IESSE OPAL E27 IP55 wall lamp FUMAGALLI IESSE OPAL E27 IP55

## Ref. M22.000.000-1

Wall lamp with classic design, made of shockproof resin, resistant to corrosion and oxidation. IP55 protection degree, resistant to rain, humidity, dust and dirt. Socket for E27 LED bulb. E27 LED bulb not included.Polymethylmethacrylate (PMMA) opal diffuser. Wall light ideal for outdoor lighting on facades, gardens, balconies, terraces, etc.. Dimensions: 220mm wide, 350mm high and 130mm deep.

## **Product variants**

Reference Attributes

M22.000.000.AYE27 Colour - Black

M22.000.000.WYE27

Colour - White