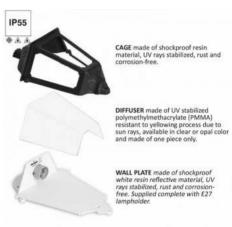

## Ref. M22.000.000-1

Wall lamp with classic design, made of shockproof resin, resistant to corrosion and oxidation. IP55 protection degree, resistant to rain, humidity, dust and dirt. Socket for E27 LED bulb. E27 LED bulb not included.Polymethylmethacrylate (PMMA) opal diffuser. Wall light ideal for outdoor lighting on facades, gardens, balconies, terraces, etc.. Dimensions: 220mm wide, 350mm high and 130mm deep.