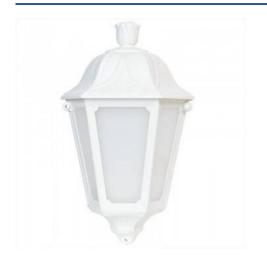

## FUMAGALLI IESSE OPAL E27 IP55 wall lamp FUMAGALLI IESSE OPAL E27 IP55

## Ref. M22.000.000-1

Wall lamp with classic design, made of shockproof resin, resistant to corrosion and oxidation. IP55 protection degree, resistant to rain, humidity, dust and dirt. Socket for E27 LED bulb. E27 LED bulb not included.Polymethylmethacrylate (PMMA) opal diffuser. Wall light ideal for outdoor lighting on facades, gardens, balconies, terraces, etc.. Dimensions: 220mm wide, 350mm high and 130mm deep.