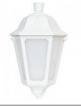

## FUMAGALLI IESSE OPAL E27 IP55 wall lamp FUMAGALLI IESSE OPAL E27 IP55

## Ref. M22.000.000-1

Wall lamp with classic design, made of shockproof resin, resistant to corrosion and oxidation. IP55 protection degree, resistant to rain, humidity, dust and dirt. Socket for E27 LED bulb. E27 LED bulb not included.Polymethylmethacrylate (PMMA) opal diffuser. Wall light ideal for outdoor lighting on facades, gardens, balconies, terraces, etc.. Dimensions: 220mm wide, 350mm high and 130mm deep.

## **Product variants**

Reference Attributes

M22.000.000.AYE27 Colour - Black

M22.000.000.WYE27

Colour - White