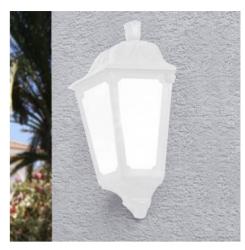

## Ref. M22.000.000-1

Wall lamp with classic design, made of shockproof resin, resistant to corrosion and oxidation. IP55 protection degree, resistant to rain, humidity, dust and dirt. Socket for E27 LED bulb. E27 LED bulb not included.Polymethylmethacrylate (PMMA) opal diffuser. Wall light ideal for outdoor lighting on facades, gardens, balconies, terraces, etc.. Dimensions: 220mm wide, 350mm high and 130mm deep.