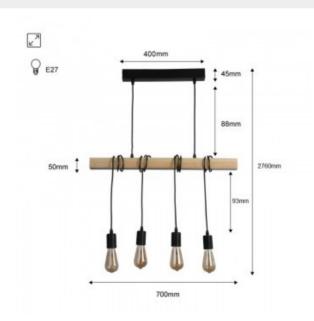

## Product data

| Nominal Voltage (V)   | 220 - 240 V/AC      |
|-----------------------|---------------------|
| Socket                | E27                 |
| Dimensions (mm) Lxlxh | 700x1000-1700mm     |
| Material              | Metal, Wood         |
| Use Outdoor           | No                  |
| IP                    | IP20                |
| Certificates          | CE, ROHS            |
| Warranty              | 10 years            |
| Style                 | Industrial, Vintage |