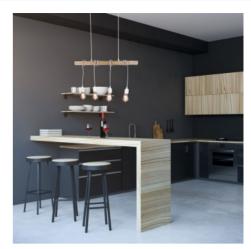

## Vintage wooden pendant lamp "Otto" - 4 x E27

## Ref. LM131

The "Otto" pendant lamp stands out as an elegant work of rustic vintage design that harmoniously blends wood and metal. With the capacity to accommodate 4 bulbs, adjustable in height from its own cable, it offers exceptional versatility. Available in black or white, this piece blends seamlessly into modern settings, adding a distinctive touch of beauty and style.\*\*E27 bulbs - NOT included\*\*