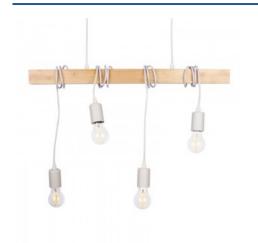

## Vintage wooden pendant lamp "Otto" - 4 x E27

## Ref. LM131

The "Otto" pendant lamp stands out as an elegant work of rustic vintage design that harmoniously blends wood and metal. With the capacity to accommodate 4 bulbs, adjustable in height from its own cable, it offers exceptional versatility. Available in black or white, this piece blends seamlessly into modern settings, adding a distinctive touch of beauty and style.\*\*E27 bulbs - NOT included\*\*