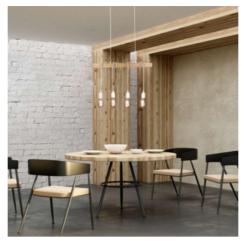

## Vintage wooden pendant lamp "Otto" - 4 x E27

## Ref. LM131

The "Otto" pendant lamp stands out as an elegant work of rustic vintage design that harmoniously blends wood and metal. With the capacity to accommodate 4 bulbs, adjustable in height from its own cable, it offers exceptional versatility. Available in black or white, this piece blends seamlessly into modern settings, adding a distinctive touch of beauty and style.\*\*E27 bulbs - NOT included\*\*