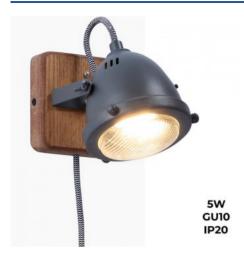

## Ref. LV140

Vintage style wall lamp. Wall lamp with a 125mm vertical orientable head with GU10 socket. With GU10 bulb included 5W, 2900°K, 537lm and an opening angle of 120°. Wooden base and metal head, with black and white braided cable and switch.GU10 socket with 5W maximum power. Measuring 120mm wide, 140mm high and 170mm deep. The combination of metal and wood is perfect for the adaptation of the lamp in any indoor room, IP20 degree of protection.This lamp can be used as ceiling lamp or wall sconce, as decorative lighting in bedroom, living room, or to decorate bars, restaurants, photo studios, hotels, stores, etc.\*\*GU10 bulbincluded

## Product data

| Hue                   | Warm white                            |
|-----------------------|---------------------------------------|
| Kelvin (K)            | 2900                                  |
| Lumens (Lm)           |                                       |
| Power (W)             | 5                                     |
| Frequency (Hz)        | 50 - 60                               |
| Socket                | GU10                                  |
| Orientable            | No                                    |
| Dimensions (mm) Lxlxh |                                       |
| Material              | Metal, Wood                           |
| Use Outdoor           | No                                    |
| IP                    | IP20                                  |
| Frequency of use      | Normal                                |
| Lifetime (h)          | 25000                                 |
| Certificates          | CE, ROHS                              |
| Warranty              | According to legal guarantee: 2 years |
| Mounting              | Surface                               |
| Maximum power (W)     | 5                                     |
| Style                 | Industrial, Vintage                   |