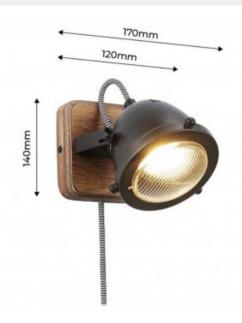

## Ref. LV140

Vintage style wall lamp. Wall lamp with a 125mm vertical orientable head with GU10 socket. With GU10 bulb included 5W, 2900°K, 537lm and an opening angle of 120°. Wooden base and metal head, with black and white braided cable and switch.GU10 socket with 5W maximum power. Measuring 120mm wide, 140mm high and 170mm deep. The combination of metal and wood is perfect for the adaptation of the lamp in any indoor room, IP20 degree of protection.This lamp can be used as ceiling lamp or wall sconce, as decorative lighting in bedroom, living room, or to decorate bars, restaurants, photo studios, hotels, stores, etc.\*\*GU10 bulbincluded