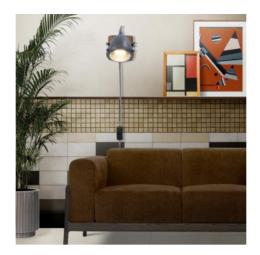

## Ref. LV140

Vintage style wall lamp. Wall lamp with a 125mm vertical orientable head with GU10 socket. With GU10 bulb included 5W, 2900°K, 537lm and an opening angle of 120°. Wooden base and metal head, with black and white braided cable and switch.GU10 socket with 5W maximum power. Measuring 120mm wide, 140mm high and 170mm deep. The combination of metal and wood is perfect for the adaptation of the lamp in any indoor room, IP20 degree of protection.This lamp can be used as ceiling lamp or wall sconce, as decorative lighting in bedroom, living room, or to decorate bars, restaurants, photo studios, hotels, stores, etc.\*\*GU10 bulbincluded