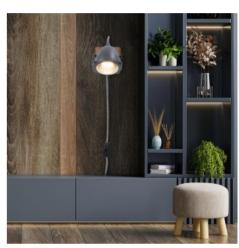

## Ref. LV140

Vintage style wall lamp. Wall lamp with a 125mm vertical orientable head with GU10 socket. With GU10 bulb included 5W, 2900°K, 537lm and an opening angle of 120°. Wooden base and metal head, with black and white braided cable and switch.GU10 socket with 5W maximum power. Measuring 120mm wide, 140mm high and 170mm deep. The combination of metal and wood is perfect for the adaptation of the lamp in any indoor room, IP20 degree of protection.This lamp can be used as ceiling lamp or wall sconce, as decorative lighting in bedroom, living room, or to decorate bars, restaurants, photo studios, hotels, stores, etc.\*\*GU10 bulbincluded