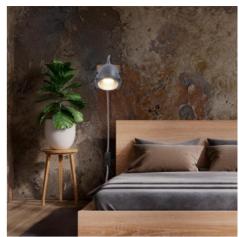

## Ref. LV140

Vintage style wall lamp. Wall lamp with a 125mm vertical orientable head with GU10 socket. With GU10 bulb included 5W, 2900°K, 537lm and an opening angle of 120°. Wooden base and metal head, with black and white braided cable and switch.GU10 socket with 5W maximum power. Measuring 120mm wide, 140mm high and 170mm deep. The combination of metal and wood is perfect for the adaptation of the lamp in any indoor room, IP20 degree of protection.This lamp can be used as ceiling lamp or wall sconce, as decorative lighting in bedroom, living room, or to decorate bars, restaurants, photo studios, hotels, stores, etc.\*\*GU10 bulbincluded