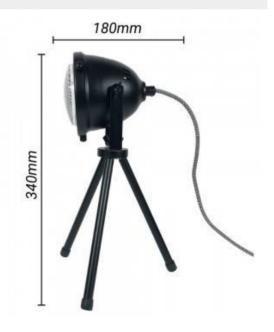

## Vintage metal table lamp "MOTT" Bulb included

## Ref. LV450

Industrial metal table lamp. Vintage design lamp with tripod and black lacquered head. The head can be oriented to emit light to the desired location. With GU10 bulb included 5W, 2900°K, 537lm and an opening angle of 120°.GU10 socket with maximum power of 6W. With dimensions of 180mm wide and 340mm high. It creates a vintage atmosphere in any indoor room, IP20 protection degree. This lamp can be used as a table or floor lamp in the bedroom, living room, or for decorating in bars, restaurants, hotels, studios, etc.\*\*GU10 bulbincluded

## Product data

| Hue                   | Warm white                            |
|-----------------------|---------------------------------------|
| Kelvin (K)            | 2900                                  |
| Lumens (Lm)           | 537                                   |
| Beam angle (°)        | 120                                   |
| Power (W)             | 5                                     |
| Frequency (Hz)        | 50 - 60                               |
| Socket                | GU10                                  |
| Orientable            | No                                    |
| Dimensions (mm) Lxlxh | 180x340                               |
| Material              | Metal                                 |
| Use Outdoor           | No                                    |
| IP                    | IP20                                  |
| Frequency of use      | Normal                                |
| Lifetime (h)          | 25000                                 |
| Certificates          | CE, ROHS                              |
| Warranty              | According to legal guarantee: 2 years |
| Mounting              | Surface                               |
| Maximum power (W)     | 6                                     |