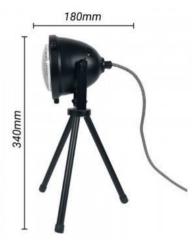

## Ref. LV450

Industrial metal table lamp. Vintage design lamp with tripod and black lacquered head. The head can be oriented to emit light to the desired location. With GU10 bulb included 5W, 2900°K, 537lm and an opening angle of 120°.GU10 socket with maximum power of 6W. With dimensions of 180mm wide and 340mm high. It creates a vintage atmosphere in any indoor room, IP20 protection degree. This lamp can be used as a table or floor lamp in the bedroom, living room, or for decorating in bars, restaurants, hotels, studios, etc.\*\*GU10 bulbincluded

## Product data

| Hue                   | Warm white                            |
|-----------------------|---------------------------------------|
| Kelvin (K)            | 2900                                  |
| Lumens (Lm)           | 537                                   |
| Beam angle (°)        | 120                                   |
| Power (W)             | 5                                     |
| Frequency (Hz)        | 50 - 60                               |
| Socket                | GU10                                  |
| Orientable            | No                                    |
| Dimensions (mm) Lxlxh | 180x340                               |
| Material              | Metal                                 |
| Use Outdoor           | No                                    |
| IP                    | IP20                                  |
| Frequency of use      | Normal                                |
| Lifetime (h)          | 25000                                 |
| Certificates          | CE, ROHS                              |
| Warranty              | According to legal guarantee: 2 years |
| Mounting              | Surface                               |
| Maximum power (W)     | 6                                     |