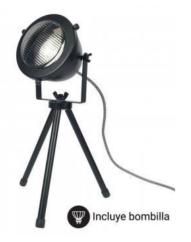

## Vintage metal table lamp "MOTT" Bulb included

## Ref. LV450

Industrial metal table lamp. Vintage design lamp with tripod and black lacquered head. The head can be oriented to emit light to the desired location. With GU10 bulb included 5W, 2900°K, 537lm and an opening angle of 120°.GU10 socket with maximum power of 6W. With dimensions of 180mm wide and 340mm high. It creates a vintage atmosphere in any indoor room, IP20 protection degree. This lamp can be used as a table or floor lamp in the bedroom, living room, or for decorating in bars, restaurants, hotels, studios, etc.\*\*GU10 bulbincluded