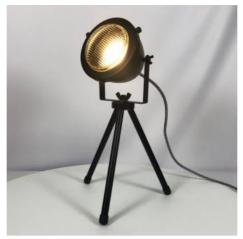

## Ref. LV450

Industrial metal table lamp. Vintage design lamp with tripod and black lacquered head. The head can be oriented to emit light to the desired location. With GU10 bulb included 5W, 2900°K, 537lm and an opening angle of 120°.GU10 socket with maximum power of 6W. With dimensions of 180mm wide and 340mm high. It creates a vintage atmosphere in any indoor room, IP20 protection degree. This lamp can be used as a table or floor lamp in the bedroom, living room, or for decorating in bars, restaurants, hotels, studios, etc.\*\*GU10 bulbincluded