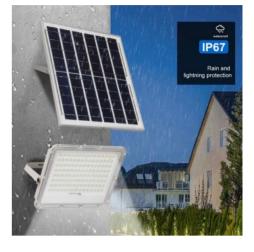

## Ref. SL21-100-BF

Solar LED floodlight with 100W power. Manufactured with compact aluminum housing. Wide beam opening angle of 90°. Color temperature of cold tone, 6500K. Charged during the day to turn on automatically at night.IP65 rated for outdoor use. Light up the garden, home, driveway, garage or deck with this 100W solar floodlight. The remote control is included. With projector dimensions of 240x173.3x40.8mm and solar panel dimensions of 350x450x17mm.100W6500K90°Remote control includedIP6515Ah