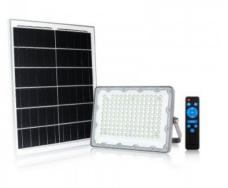

## Solar LED projector + solar panel 100W

## Ref. SL21-100-BF

Solar LED floodlight with 100W power. Manufactured with compact aluminum housing. Wide beam opening angle of 90°. Color temperature of cold tone, 6500K. Charged during the day to turn on automatically at night.IP65 rated for outdoor use. Light up the garden, home, driveway, garage or deck with this 100W solar floodlight. The remote control is included. With projector dimensions of 240x173.3x40.8mm and solar panel dimensions of 350x450x17mm.100W6500K90°Remote control includedIP6515Ah