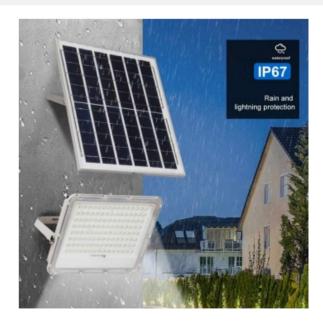

## Ref. SL21-100-BF

Solar LED floodlight with 100W power. Manufactured with compact aluminum housing. Wide beam opening angle of 90°. Color temperature of cold tone, 6500K. Charged during the day to turn on automatically at night.IP65 rated for outdoor use. Light up the garden, home, driveway, garage or deck with this 100W solar floodlight. The remote control is included. With projector dimensions of 240x173.3x40.8mm and solar panel dimensions of 350x450x17mm.100W6500K90°Remote control includedIP6515Ah

## Product data

| Kelvin (K)            | 6500                                               |
|-----------------------|----------------------------------------------------|
| Lumens (Lm)           | 780                                                |
| CRI                   | 70-80                                              |
| Beam angle (°)        | 90°                                                |
| Power (W)             | 100                                                |
| Nominal Voltage (V)   | 3,2V AC                                            |
| Dimensions (mm) Lxlxh | p.Led 240x173.3x40.8mm, p.Led 240x173.3x4<br>0.8mm |
| Use Outdoor           | Yes                                                |
| IP                    | IP65                                               |
| Lifetime (h)          | 25000                                              |
| Certificates          | CE, ROHS                                           |