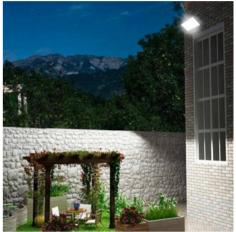

## Ref. SL21-100-BF

Solar LED floodlight with 100W power. Manufactured with compact aluminum housing. Wide beam opening angle of 90°. Color temperature of cold tone, 6500K. Charged during the day to turn on automatically at night.IP65 rated for outdoor use. Light up the garden, home, driveway, garage or deck with this 100W solar floodlight. The remote control is included. With projector dimensions of 240x173.3x40.8mm and solar panel dimensions of 350x450x17mm.100W6500K90°Remote control includedIP6515Ah