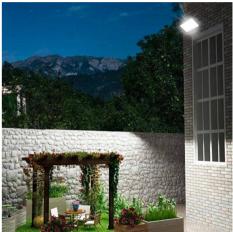

## Ref. SL21-60-BF

Solar LED projector with 60W power. Manufactured with compact aluminum housing. Wide beam opening angle of 90°. Color temperature of cold tone, 6500K. Charged during the day to turn on automatically at night.IP65 rated for outdoor use. Light up the garden, home, driveway, garage or deck with this 60W solar floodlight. The remote control is included. With projector dimensions of 192.1x132x40.8mm and solar panel dimensions of 350x350x17mm.6500K90°10AHRemote control includedIP65