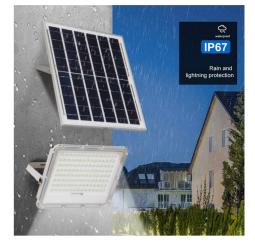

## Ref. SL21-60-BF

Solar LED projector with 60W power. Manufactured with compact aluminum housing. Wide beam opening angle of 90°. Color temperature of cold tone, 6500K. Charged during the day to turn on automatically at night.IP65 rated for outdoor use. Light up the garden, home, driveway, garage or deck with this 60W solar floodlight. The remote control is included. With projector dimensions of 192.1x132x40.8mm and solar panel dimensions of 350x350x17mm.6500K90°10AHRemote control includedIP65