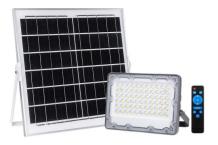

## Solar LED projector + solar panel 60W

## Ref. SL21-60-BF

Solar LED projector with 60W power. Manufactured with compact aluminum housing. Wide beam opening angle of 90°. Color temperature of cold tone, 6500K. Charged during the day to turn on automatically at night.IP65 rated for outdoor use. Light up the garden, home, driveway, garage or deck with this 60W solar floodlight. The remote control is included. With projector dimensions of 192.1x132x40.8mm and solar panel dimensions of 350x350x17mm.6500K90°10AHRemote control includedIP65