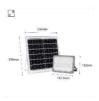

## Ref. SL21-60-BF

Solar LED projector with 60W power. Manufactured with compact aluminum housing. Wide beam opening angle of 90°. Color temperature of cold tone, 6500K. Charged during the day to turn on automatically at night.IP65 rated for outdoor use. Light up the garden, home, driveway, garage or deck with this 60W solar floodlight. The remote control is included. With projector dimensions of 192.1x132x40.8mm and solar panel dimensions of 350x350x17mm.6500K90°10AHRemote control includedIP65

## Datos del producto

| 102· Kelvin (K°)                                                                       | 6500K |
|----------------------------------------------------------------------------------------|-------|
| 105· CRI                                                                               | +70   |
| 106∙ Angulo apertura (º)                                                               | 90    |
| 201· Potencia (W)                                                                      | 60W   |
| 307 <sup>.</sup> Dimensiones (mm) LxI№Led 192.1x132x40.8mm, P.Led 192.1x132x4<br>0.8mm |       |
| 312. Uso Exterior                                                                      | Sí    |
| 313· IP                                                                                | IP65  |
| 402 <sup>.</sup> Vida útil (h)                                                         | 25000 |