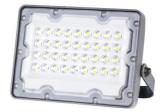

## Ref. SL21-20-BF

Solar LED projector with 20W power. Manufactured with compact aluminum housing. Wide beam opening angle of 90°. Color temperature of cold tone, 6500K. Charged during the day to turn on automatically at night.IP65 rated for outdoor use. Light up the garden, home, driveway, garage or deck with this 20W solar floodlight. The remote control is included. With floodlight dimensions of 150.6x98.6x98.6x42.3mm and solar panel dimensions of 350x230x17mm.✓ 20W✓ 6500K✓ 90°✓ 5AH✓ Controller included✓ IP65