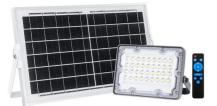

## Ref. SL21-20-BF

Solar LED projector with 20W power. Manufactured with compact aluminum housing. Wide beam opening angle of 90°. Color temperature of cold tone, 6500K. Charged during the day to turn on automatically at night.IP65 rated for outdoor use. Light up the garden, home, driveway, garage or deck with this 20W solar floodlight. The remote control is included. With floodlight dimensions of 150.6x98.6x98.6x42.3mm and solar panel dimensions of 350x230x17mm.✓ 20W✓ 6500K✓ 90°✓ 5AH✓ Controller included✓ IP65