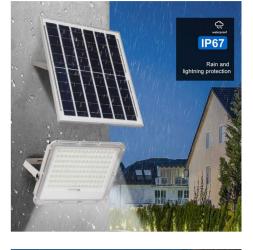

## Ref. SL21-20-BF

Solar LED projector with 20W power. Manufactured with compact aluminum housing. Wide beam opening angle of 90°. Color temperature of cold tone, 6500K. Charged during the day to turn on automatically at night.IP65 rated for outdoor use. Light up the garden, home, driveway, garage or deck with this 20W solar floodlight. The remote control is included. With floodlight dimensions of 150.6x98.6x98.6x42.3mm and solar panel dimensions of 350x230x17mm.✓ 20W✓ 6500K✓ 90°✓ 5AH✓ Controller included✓ IP65