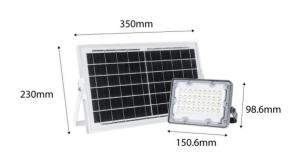

## Ref. SL21-20-BF

Solar LED projector with 20W power. Manufactured with compact aluminum housing. Wide beam opening angle of 90°. Color temperature of cold tone, 6500K. Charged during the day to turn on automatically at night.IP65 rated for outdoor use. Light up the garden, home, driveway, garage or deck with this 20W solar floodlight. The remote control is included. With floodlight dimensions of 150.6x98.6x98.6x42.3mm and solar panel dimensions of 350x230x17mm.✓ 20W✓ 6500K✓ 90°✓ 5AH✓ Controller included✓ IP65