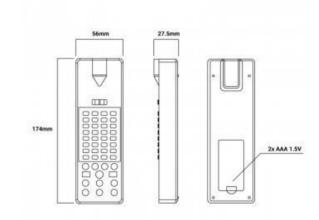

## Product data

| Dimensions (mm) Lxlxh   | 174 x 56 x 27.5                       |
|-------------------------|---------------------------------------|
| Material                | Plastic                               |
| Use Outdoor             | No                                    |
| IP                      | IP20                                  |
| Temperature range       | -20°C ~ +50°C                         |
| Frequency of use        | Intensive                             |
| Lifetime (h)            | 35000                                 |
| Energy efficiency class | A+ (2021)                             |
| Certificates            | CE, ROHS                              |
| Warranty                | According to legal guarantee: 2 years |
| Connectivity            | IR                                    |
| Control Distance        | 15m                                   |