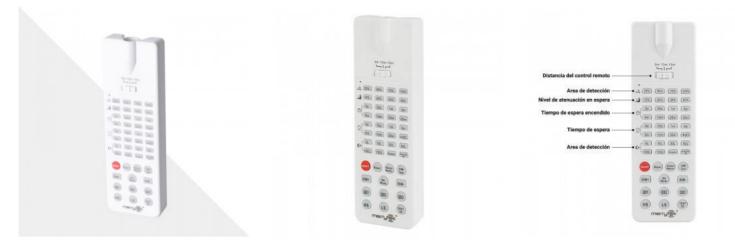

## Ref. B8137-CONTROL

The Merrytek remote control allows to remotely control the LED hoods with reference B8137, equipped with motion sensor. It is possible to adjust the luminous intensity, the sensitivity of the motion detector, the duration of the on time and the standby time of the luminaires. It works with 2 AAA batteries (not included) and has a range of up to 15 meters. With the remote control you will have complete and personalized control of your luminaires, optimizing lighting and saving energy.