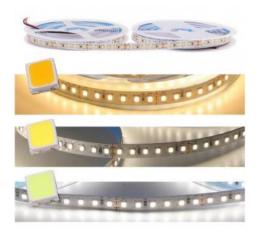

## Ref. B1552

The 24V DC single color LED strip has a power of 18W/m and is available in a wide range of color temperatures, from 1800K to 6000K, as well as amber.It comes in a 5 meter roll and can be cut every 5cm.It has high quality SMD2835 LED chips, an efficiency of 110lm/W and a density of 120 chips/meter.It has a beam opening angle of 120° and a high color rendering index(CRI>85), which allows it to faithfully reproduce colors, similar to natural light.

## Product data

| Hue                     | Cool white, Neutral white, Warm white, Extra w arm white, Extra warm white plus |  |
|-------------------------|---------------------------------------------------------------------------------|--|
| Kelvin (K)              | 3000, 6000, 4000, 2400, 2700, 5000, 1800                                        |  |
| Efficiency (Lm/w)       | 110                                                                             |  |
| Beam angle (°)          | 120                                                                             |  |
| LED Type                | SMD 2835                                                                        |  |
| Dimmable                | Yes                                                                             |  |
| Nominal Voltage (V)     | 24V-DC                                                                          |  |
| Frequency (Hz)          | 50 - 60                                                                         |  |
| Dimensions (mm) Lxlxh   | 5000x10                                                                         |  |
| Use Outdoor             | No                                                                              |  |
| IP                      | IP20                                                                            |  |
| Frequency of use        | Normal                                                                          |  |
| Lifetime (h)            | 25000                                                                           |  |
| Energy efficiency class | A+ (2021)                                                                       |  |
| Certificates            | CE, ROHS                                                                        |  |
| Warranty                | According to legal guarantee: 2 years                                           |  |
| Power/m (W/m)           | 18                                                                              |  |