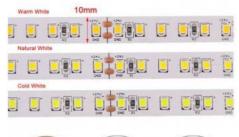

## Ref. B1552

The 24V DC single color LED strip has a power of 18W/m and is available in a wide range of color temperatures, from 1800K to 6000K, as well as amber.It comes in a 5 meter roll and can be cut every 5cm.It has high quality SMD2835 LED chips, an efficiency of 110lm/W and a density of 120 chips/meter.It has a beam opening angle of 120° and a high color rendering index(CRI>85), which allows it to faithfully reproduce colors, similar to natural light.

## Product data

| Hue                     | Cool white, Neutral white, Warm white, Extra w arm white, Extra warm white plus |  |
|-------------------------|---------------------------------------------------------------------------------|--|
| Kelvin (K)              | 3000, 6000, 4000, 2400, 2700, 5000, 1800                                        |  |
| Efficiency (Lm/w)       | 110                                                                             |  |
| Beam angle (°)          | 120                                                                             |  |
| LED Type                | SMD 2835                                                                        |  |
| Dimmable                | Yes                                                                             |  |
| Nominal Voltage (V)     | 24V-DC                                                                          |  |
| Frequency (Hz)          | 50 - 60                                                                         |  |
| Dimensions (mm) Lxlxh   | 5000x10                                                                         |  |
| Use Outdoor             | No                                                                              |  |
| IP                      | IP20                                                                            |  |
| Frequency of use        | Normal                                                                          |  |
| Lifetime (h)            | 25000                                                                           |  |
| Energy efficiency class | A+ (2021)                                                                       |  |
| Certificates            | CE, ROHS                                                                        |  |
| Warranty                | According to legal guarantee: 2 years                                           |  |
| Power/m (W/m)           | 18                                                                              |  |