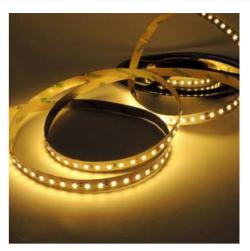

## Ref. B1552

The 24V DC single color LED strip has a power of 18W/m and is available in a wide range of color temperatures, from 1800K to 6000K, as well as amber.It comes in a 5 meter roll and can be cut every 5cm.It has high quality SMD2835 LED chips, an efficiency of 110lm/W and a density of 120 chips/meter.It has a beam opening angle of 120° and a high color rendering index(CRI>85), which allows it to faithfully reproduce colors, similar to natural light.