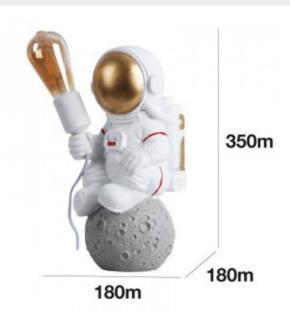

## Ref. L4035-MS-1

Creative children's astronaut table lamp. Perfect decorative lamp for your home interior. Perfect decoration for kids room, living room, bedrooms, coffee shops, stores, restaurants, etc.Made of resin, lightweight. Creative decoration in the shape of astronaut on top of the moon. High quality details in the textures of the astronaut and the moon. The astronaut holds an E27 bulb socket in his right hand. The E27 bulb is not included. It is recommended to place a filament bulb to provide a warm and cozy atmosphere in your home. Ideal decorative lighting for space lovers.

## Product data

| Socket                | E27                                   |
|-----------------------|---------------------------------------|
| Orientable            | No                                    |
| Dimensions (mm) Lxlxh | 180x180x350                           |
| Material              | Resin                                 |
| Use Outdoor           | No                                    |
| IP                    | IP20                                  |
| Temperature range     | -20°C ~ +40°C                         |
| Frequency of use      | Normal                                |
| Certificates          | CE, ROHS                              |
| Warranty              | According to legal guarantee: 2 years |
| Mounting              | Surface                               |
| Maximum power (W)     | 40                                    |