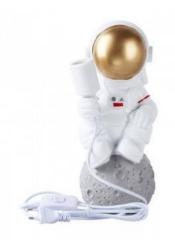

## Astronaut table lamp "Neil".

## Ref. L4035-MS-1

Creative children's astronaut table lamp. Perfect decorative lamp for your home interior. Perfect decoration for kids room, living room, bedrooms, coffee shops, stores, restaurants, etc.Made of resin, lightweight. Creative decoration in the shape of astronaut on top of the moon. High quality details in the textures of the astronaut and the moon. The astronaut holds an E27 bulb socket in his right hand. The E27 bulb is not included. It is recommended to place a filament bulb to provide a warm and cozy atmosphere in your home. Ideal decorative lighting for space lovers.