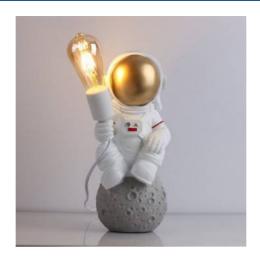

## Astronaut table lamp "Neil".

## Ref. L4035-MS-1

Creative children's astronaut table lamp. Perfect decorative lamp for your home interior. Perfect decoration for kids room, living room, bedrooms, coffee shops, stores, restaurants, etc.Made of resin, lightweight. Creative decoration in the shape of astronaut on top of the moon. High quality details in the textures of the astronaut and the moon. The astronaut holds an E27 bulb socket in his right hand. The E27 bulb is not included. It is recommended to place a filament bulb to provide a warm and cozy atmosphere in your home. Ideal decorative lighting for space lovers.