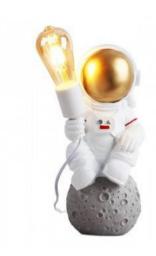

## Astronaut table lamp "Neil".

## Ref. L4035-MS-1

Creative children's astronaut table lamp. Perfect decorative lamp for your home interior. Perfect decoration for kids room, living room, bedrooms, coffee shops, stores, restaurants, etc.Made of resin, lightweight. Creative decoration in the shape of astronaut on top of the moon. High quality details in the textures of the astronaut and the moon. The astronaut holds an E27 bulb socket in his right hand. The E27 bulb is not included. It is recommended to place a filament bulb to provide a warm and cozy atmosphere in your home. Ideal decorative lighting for space lovers.