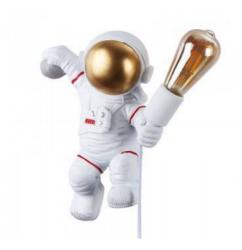

## Astronaut wall sconce "Conrad".

## Ref. L4035-P-1

Children's resinwall lamp . Creative astronaut design wall sconce with cord and plug in white color. Perfect gift for children's room or for space lovers. High quality craftsmanship. Ideal indoor decoration, with IP20 protection rating. Perfectly fits into the decor of a bedroom, restaurant, study, etc. The astronaut wall light holds an E27 socket in the left hand. The E27 bulb is not included. We recommend placing a filament bulb for a pleasant atmosphere. With all the elements for a quick and easy installation.