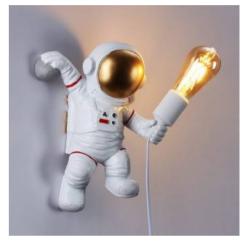

## Astronaut wall sconce "Conrad".

## Ref. L4035-P-1

Children's resinwall lamp . Creative astronaut design wall sconce with cord and plug in white color. Perfect gift for children's room or for space lovers. High quality craftsmanship. Ideal indoor decoration, with IP20 protection rating. Perfectly fits into the decor of a bedroom, restaurant, study, etc. The astronaut wall light holds an E27 socket in the left hand. The E27 bulb is not included. We recommend placing a filament bulb for a pleasant atmosphere. With all the elements for a quick and easy installation.