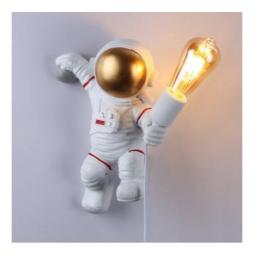

## Astronaut wall sconce "Conrad".

## Ref. L4035-P-1

Children's resinwall lamp . Creative astronaut design wall sconce with cord and plug in white color. Perfect gift for children's room or for space lovers. High quality craftsmanship. Ideal indoor decoration, with IP20 protection rating. Perfectly fits into the decor of a bedroom, restaurant, study, etc. The astronaut wall light holds an E27 socket in the left hand. The E27 bulb is not included. We recommend placing a filament bulb for a pleasant atmosphere. With all the elements for a quick and easy installation.