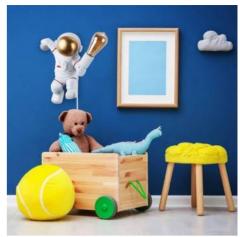

## Astronaut wall sconce "Conrad".

## Ref. L4035-P-1

Children's resinwall lamp . Creative astronaut design wall sconce with cord and plug in white color. Perfect gift for children's room or for space lovers. High quality craftsmanship. Ideal indoor decoration, with IP20 protection rating. Perfectly fits into the decor of a bedroom, restaurant, study, etc. The astronaut wall light holds an E27 socket in the left hand. The E27 bulb is not included. We recommend placing a filament bulb for a pleasant atmosphere. With all the elements for a quick and easy installation.