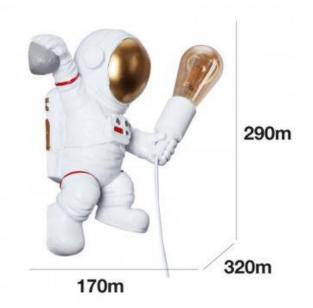

## Ref. L4035-P-1

Children's resinwall lamp . Creative astronaut design wall sconce with cord and plug in white color. Perfect gift for children's room or for space lovers. High quality craftsmanship. Ideal indoor decoration, with IP20 protection rating. Perfectly fits into the decor of a bedroom, restaurant, study, etc. The astronaut wall light holds an E27 socket in the left hand. The E27 bulb is not included. We recommend placing a filament bulb for a pleasant atmosphere. With all the elements for a quick and easy installation.

## Product data

| Socket                | E27                                   |
|-----------------------|---------------------------------------|
| Orientable            | No                                    |
| Dimensions (mm) Lxlxh | 320x290x170                           |
| Material              | Resin                                 |
| Use Outdoor           | No                                    |
| IP                    | IP20                                  |
| Temperature range     | -20°C ~ +40°C                         |
| Frequency of use      | Normal                                |
| Certificates          | CE, ROHS                              |
| Warranty              | According to legal guarantee: 2 years |
| Mounting              | Surface                               |
| Maximum power (W)     | 40                                    |