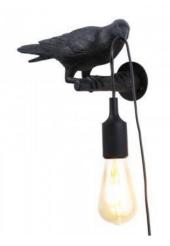

## Raven wall lamp in resin "Corb".

## Ref. L4033-P-1

The "Corb" raven wall lamp is a fun and daring piece of design, representing a raven holding a light bulb with its beak. This wall lamp will bring an original note in any interior space, creating an atmosphere full of charm and creativity. Available in black color.\*\*E27 bulb - Not included\*\*.