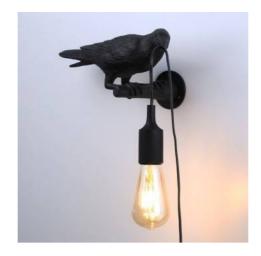

## Raven wall lamp in resin "Corb".

## Ref. L4033-P-1

The "Corb" raven wall lamp is a fun and daring piece of design, representing a raven holding a light bulb with its beak. This wall lamp will bring an original note in any interior space, creating an atmosphere full of charm and creativity. Available in black color.\*\*E27 bulb - Not included\*\*.