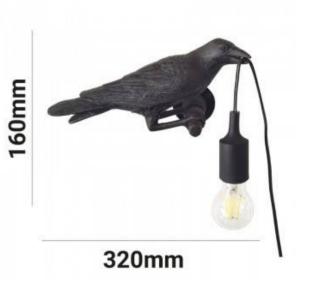

## Ref. L4033-P-1

The "Corb" raven wall lamp is a fun and daring piece of design, representing a raven holding a light bulb with its beak. This wall lamp will bring an original note in any interior space, creating an atmosphere full of charm and creativity. Available in black color.\*\*E27 bulb - Not included\*\*.

## Product data

| Nominal Voltage (V)   | 220 - 240 V/AC                        |
|-----------------------|---------------------------------------|
| Socket                | E27                                   |
| Orientable            | No                                    |
| Dimensions (mm) Lxlxh | 320x160                               |
| Material              | Resin                                 |
| Use Outdoor           | No                                    |
| IP                    | IP20                                  |
| Temperature range     | -20°C ~ +40°C                         |
| Frequency of use      | Normal                                |
| Certificates          | CE, ROHS                              |
| Warranty              | According to legal guarantee: 2 years |
| Mounting              | Surface                               |
| Maximum power (W)     | 60W                                   |
| Style                 | Design                                |