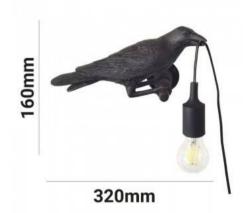

## Product data

| Nominal Voltage (V)   | 220 - 240 V/AC                        |
|-----------------------|---------------------------------------|
| Socket                | E27                                   |
| Orientable            | No                                    |
| Dimensions (mm) Lxlxh | 320x160                               |
| Material              | Resin                                 |
| Use Outdoor           | No                                    |
| IP                    | IP20                                  |
| Temperature range     | -20°C ~ +40°C                         |
| Frequency of use      | Normal                                |
| Certificates          | CE, ROHS                              |
| Warranty              | According to legal guarantee: 2 years |
| Mounting              | Surface                               |
| Maximum power (W)     | 60W                                   |
| Style                 | Design                                |