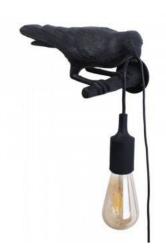

## Raven wall lamp in resin "Corb".

## Ref. L4033-P-1

The "Corb" raven wall lamp is a fun and daring piece of design, representing a raven holding a light bulb with its beak. This wall lamp will bring an original note in any interior space, creating an atmosphere full of charm and creativity. Available in black color.\*\*E27 bulb - Not included\*\*.