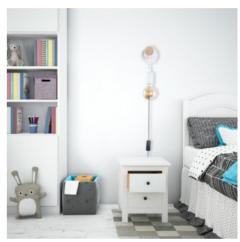

## Wooden wall light with switch and plug "MILA".

## Ref. LM135-EU

Retro stylewooden wall sconces. Design wall lamp with a practical braided cable, black and white color, and cable with switch to turn on and off the lamp comfortably. Made of wood and aluminum, offering a minimalist retro style for any interior room of the home or business.IP20 rated, the wall light is for indoor use only. It is mainly used for lighting corridors, bedrooms, restaurants, study rooms, cafes, hotels, etc.The cable allows customizable height by winding it into the cylindrical wooden structure. With E27 socket, E27 bulb not included. Ideal for filament bulbs offering a retro style to the lamp.