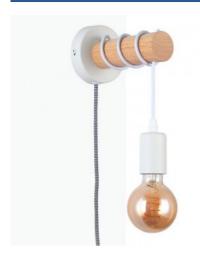

## Wooden wall light with switch and plug "MILA".

## Ref. LM135-EU

Retro stylewooden wall sconces. Design wall lamp with a practical braided cable, black and white color, and cable with switch to turn on and off the lamp comfortably. Made of wood and aluminum, offering a minimalist retro style for any interior room of the home or business.IP20 rated, the wall light is for indoor use only. It is mainly used for lighting corridors, bedrooms, restaurants, study rooms, cafes, hotels, etc.The cable allows customizable height by winding it into the cylindrical wooden structure. With E27 socket, E27 bulb not included. Ideal for filament bulbs offering a retro style to the lamp.