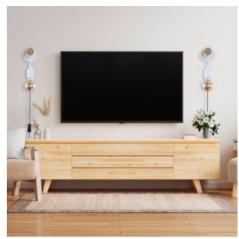

## Wooden wall light with switch and plug "MILA".

## Ref. LM135-EU

Retro stylewooden wall sconces. Design wall lamp with a practical braided cable, black and white color, and cable with switch to turn on and off the lamp comfortably. Made of wood and aluminum, offering a minimalist retro style for any interior room of the home or business.IP20 rated, the wall light is for indoor use only. It is mainly used for lighting corridors, bedrooms, restaurants, study rooms, cafes, hotels, etc.The cable allows customizable height by winding it into the cylindrical wooden structure. With E27 socket, E27 bulb not included. Ideal for filament bulbs offering a retro style to the lamp.