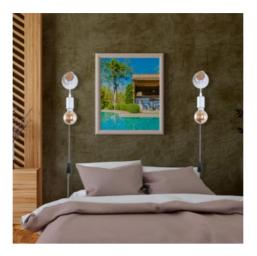

## Wooden wall light with switch and plug "MILA".

## Ref. LM135-EU

Retro stylewooden wall sconces. Design wall lamp with a practical braided cable, black and white color, and cable with switch to turn on and off the lamp comfortably. Made of wood and aluminum, offering a minimalist retro style for any interior room of the home or business.IP20 rated, the wall light is for indoor use only. It is mainly used for lighting corridors, bedrooms, restaurants, study rooms, cafes, hotels, etc.The cable allows customizable height by winding it into the cylindrical wooden structure. With E27 socket, E27 bulb not included. Ideal for filament bulbs offering a retro style to the lamp.