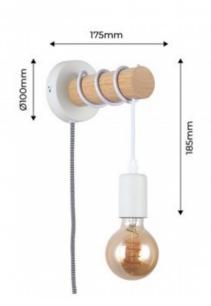

## Ref. LM135-EU

Retro stylewooden wall sconces. Design wall lamp with a practical braided cable, black and white color, and cable with switch to turn on and off the lamp comfortably. Made of wood and aluminum, offering a minimalist retro style for any interior room of the home or business.IP20 rated, the wall light is for indoor use only. It is mainly used for lighting corridors, bedrooms, restaurants, study rooms, cafes, hotels, etc.The cable allows customizable height by winding it into the cylindrical wooden structure. With E27 socket, E27 bulb not included. Ideal for filament bulbs offering a retro style to the lamp.

## Product data

| Nominal Voltage (V)   | 220-240-V-AC    |
|-----------------------|-----------------|
| Frequency (Hz)        | 50 - 60         |
| Socket                | E27             |
| Orientable            | No              |
| Dimensions (mm) Lxlxh | 175xØ100x185    |
| Material              | Aluminium, Wood |
| Use Outdoor           | No              |
| IP                    | IP20            |
| Certificates          | CE, ROHS        |
| Mounting              | Surface         |
| Style                 | Nordic          |