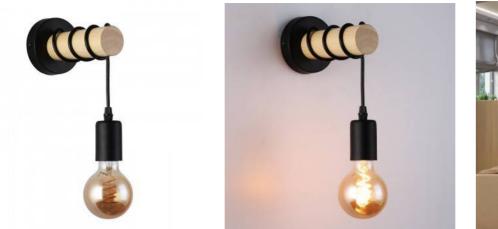

## Rustic wooden wall light "MILA".

## Ref. LM135

Wall sconces with a rustic and vintage design that combines light and solid solid wood with aluminum base, creating a robust, striking and elegant look.Exclusive for interior, with IP20 protection degree. With geometric design and retro minimalist style perfect for any home or business. Widely used in decorating hallways, bedrooms, staircases, living rooms, restaurants, study rooms, cafes, hotels, etc.The wall sconce features a flexible cable that allows you to customize the height by winding it on the cylindrical wooden structure, maximum 15cm in height. It integrates an E27 socket, the bulb is not included. We recommend placing filament or Edison bulbs to complete the retro style of the lamp.

## Product variants Reference Attributes LM135-N Colour - Black LM135-B Colour - White