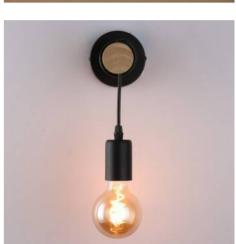

## Rustic wooden wall light "MILA".

## Ref. LM135

Wall sconces with a rustic and vintage design that combines light and solid solid wood with aluminum base, creating a robust, striking and elegant look.Exclusive for interior, with IP20 protection degree. With geometric design and retro minimalist style perfect for any home or business. Widely used in decorating hallways, bedrooms, staircases, living rooms, restaurants, study rooms, cafes, hotels, etc.The wall sconce features a flexible cable that allows you to customize the height by winding it on the cylindrical wooden structure, maximum 15cm in height. It integrates an E27 socket, the bulb is not included. We recommend placing filament or Edison bulbs to complete the retro style of the lamp.