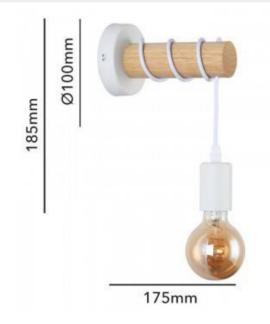

## **Product data**

| Nominal Voltage (V)   | 220-240-V-AC                          |
|-----------------------|---------------------------------------|
| Frequency (Hz)        | 50 - 60                               |
| Socket                | E27                                   |
| Orientable            | No                                    |
| Dimensions (mm) Lxlxh | 175xØ100x185                          |
| Use Outdoor           | No                                    |
| IP                    | IP20                                  |
| Frequency of use      | Normal                                |
| Certificates          | CE, ROHS                              |
| Warranty              | According to legal guarantee: 2 years |
| Mounting              | Surface                               |
| Style                 | Nordic                                |