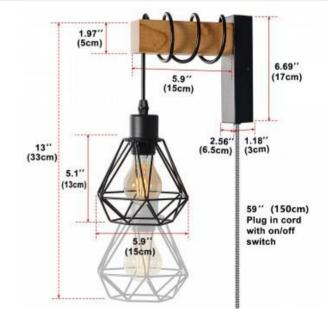

### **Product data**

| Nominal Voltage (V)   | 220-240-V-AC                          |
|-----------------------|---------------------------------------|
| Frequency (Hz)        | 50 - 60                               |
| Socket                | E27                                   |
| Orientable            | No                                    |
| Dimensions (mm) Lxlxh | 182x165x340                           |
| Material              | Aluminium, Wood                       |
| Use Outdoor           | No                                    |
| IP                    | IP20                                  |
| Frequency of use      | Normal                                |
| Certificates          | CE, ROHS                              |
| Warranty              | According to legal guarantee: 2 years |
| Mounting              | Surface                               |
| Style                 | Nordic                                |
|                       |                                       |