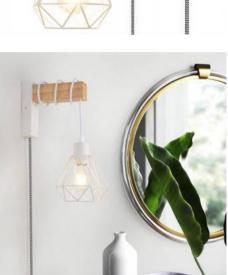

# Cage wall light with switch and plug "RODEN".

#### Ref. LM133-EU

Vintage wall sconces with black and white braided cable and switch. Perfect combination of vintage style, industrial and with a modern touch that adapts to any room. With high resistance materials. Designed with solid wood slat, aluminum base and metal wire cage, a unique and innovative style.Light is emitted through the wire shade creating very authentic light and shadow effects. Exclusive for indoor use, with IP20 protection rating.With E27 socket, 60W maximum power, the bulb is not included. Perfect to illuminate and decorate any indoor space in stores, restaurants, bars, or home rooms such as bedrooms, hallways or dining rooms.