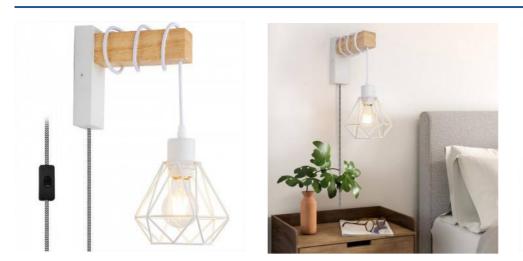

# Cage wall light with switch and plug "RODEN".

#### Ref. LM133-EU

Vintage wall sconces with black and white braided cable and switch. Perfect combination of vintage style, industrial and with a modern touch that adapts to any room. With high resistance materials. Designed with solid wood slat, aluminum base and metal wire cage, a unique and innovative style.Light is emitted through the wire shade creating very authentic light and shadow effects. Exclusive for indoor use, with IP20 protection rating.With E27 socket, 60W maximum power, the bulb is not included. Perfect to illuminate and decorate any indoor space in stores, restaurants, bars, or home rooms such as bedrooms, hallways or dining rooms.

### **Product data**

| Nominal Voltage (V)   | 220-240-V-AC                          |
|-----------------------|---------------------------------------|
| Frequency (Hz)        | 50 - 60                               |
| Socket                | E27                                   |
| Orientable            | No                                    |
| Dimensions (mm) Lxlxh | 182x165x340                           |
| Material              | Aluminium, Wood                       |
| Use Outdoor           | No                                    |
| IP                    | IP20                                  |
| Frequency of use      | Normal                                |
| Certificates          | CE, ROHS                              |
| Warranty              | According to legal guarantee: 2 years |
| Mounting              | Surface                               |
| Style                 | Nordic                                |
|                       |                                       |