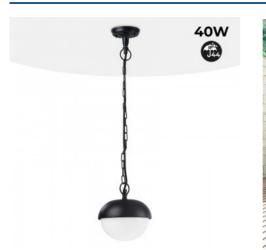

## Garden and outdoor pendant lamp "MIA" E27 IP44

## Ref. L5017-2

Pendant garden lamp with vintage and Nordic design. With E27 socket of 40W maximum power, the E27 bulb is not included. Made of black aluminum with glazed polycarbonate diffuser that distributes the light evenly.Waterproof pendant lamp, resistant to dust, dirt, oxidation and corrosion, IP44 protection degree. Ideal for outdoor use, both for domestic use and for stores, shops, hotels, etc.. You can also place the lamp in indoor rooms such as hallways, kitchens, etc..You can combine several units and adjust them to the same or different heights to make original assemblies. Total height of 800mm, adjustable cable through the rosette.\*\*E27 LED bulbnot included\*\*.