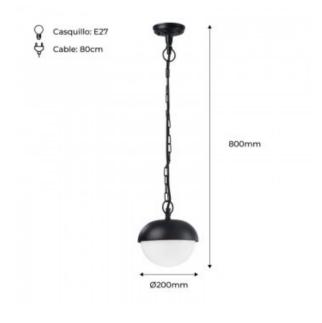

## Ref. L5017-2

Pendant garden lamp with vintage and Nordic design. With E27 socket of 40W maximum power, the E27 bulb is not included. Made of black aluminum with glazed polycarbonate diffuser that distributes the light evenly.Waterproof pendant lamp, resistant to dust, dirt, oxidation and corrosion, IP44 protection degree. Ideal for outdoor use, both for domestic use and for stores, shops, hotels, etc.. You can also place the lamp in indoor rooms such as hallways, kitchens, etc..You can combine several units and adjust them to the same or different heights to make original assemblies. Total height of 800mm, adjustable cable through the rosette.\*\*E27 LED bulbnot included\*\*.

## **Product data**

| Nominal Voltage (V)   | 220-240-V-AC  |
|-----------------------|---------------|
| Frequency (Hz)        | 50 - 60       |
| Socket                | E27           |
| Orientable            | No            |
| Dimensions (mm) Lxlxh | 200x200x800   |
| Material              | Aluminium     |
| Diffuser material     | Polycarbonate |
| Use Outdoor           | Yes           |
| IP                    | IP44          |
| Temperature range     | -20°C ~ +40°C |
| Frequency of use      | Normal        |
| Certificates          | CE, ROHS      |
| Warranty              | 10 years      |
| Mounting              | Hanging       |
| Style                 | Vintage       |