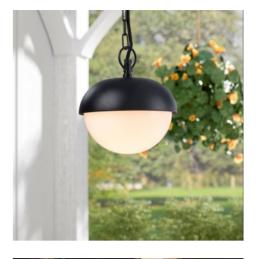

## Garden and outdoor pendant lamp "MIA" E27 IP44

## Ref. L5017-2

Pendant garden lamp with vintage and Nordic design. With E27 socket of 40W maximum power, the E27 bulb is not included. Made of black aluminum with glazed polycarbonate diffuser that distributes the light evenly.Waterproof pendant lamp, resistant to dust, dirt, oxidation and corrosion, IP44 protection degree. Ideal for outdoor use, both for domestic use and for stores, shops, hotels, etc.. You can also place the lamp in indoor rooms such as hallways, kitchens, etc..You can combine several units and adjust them to the same or different heights to make original assemblies. Total height of 800mm, adjustable cable through the rosette.\*\*E27 LED bulbnot included\*\*.