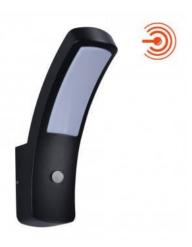

## Outdoor LED wall light with PIR sensor "LUS" 13W IP54

## Ref. L5018-2

Outdoor wall lamp with PIR motion detector "LUS". Outdoor wall lamp of modern design with resistant aluminum housing. Perfect as an outdoor luminaire in gardens, terraces, balconies, entrances, etc.. In addition it can also be installed in any room inside the home or business. IP54 degree of protection, resistant to rain, dust and dirt. The PIR sensor has a detection area between 4-6 meters at a detection angle of 100°. The activation time can be adjusted from 5 seconds to 5 minutes. The activation can also be adjusted according to the brightness, from 5 to 2000 lux. SMD 2835 chip, with power of 13W and an opening angle of 110°. Warm shade of 3000°K. Polycarbonate diffuser. Dimensions of 80x168x273mm.