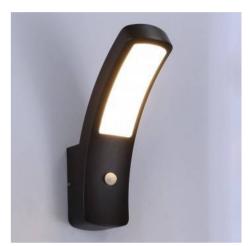

## Ref. L5018-2

Outdoor wall lamp with PIR motion detector "LUS". Outdoor wall lamp of modern design with resistant aluminum housing. Perfect as an outdoor luminaire in gardens, terraces, balconies, entrances, etc.. In addition it can also be installed in any room inside the home or business. IP54 degree of protection, resistant to rain, dust and dirt. The PIR sensor has a detection area between 4-6 meters at a detection angle of 100°. The activation time can be adjusted from 5 seconds to 5 minutes. The activation can also be adjusted according to the brightness, from 5 to 2000 lux. SMD 2835 chip, with power of 13W and an opening angle of 110°. Warm shade of 3000°K. Polycarbonate diffuser. Dimensions of 80x168x273mm.