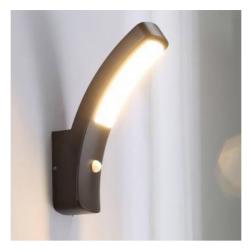

## Ref. L5018-2

Outdoor wall lamp with PIR motion detector "LUS". Outdoor wall lamp of modern design with resistant aluminum housing. Perfect as an outdoor luminaire in gardens, terraces, balconies, entrances, etc.. In addition it can also be installed in any room inside the home or business. IP54 degree of protection, resistant to rain, dust and dirt. The PIR sensor has a detection area between 4-6 meters at a detection angle of 100°. The activation time can be adjusted from 5 seconds to 5 minutes. The activation can also be adjusted according to the brightness, from 5 to 2000 lux. SMD 2835 chip, with power of 13W and an opening angle of 110°. Warm shade of 3000°K. Polycarbonate diffuser. Dimensions of 80x168x273mm.