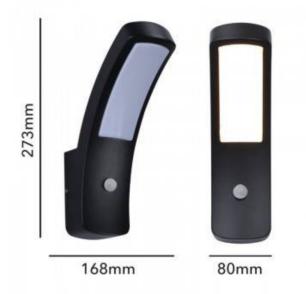

## Ref. L5018-2

Outdoor wall lamp with PIR motion detector "LUS". Outdoor wall lamp of modern design with resistant aluminum housing. Perfect as an outdoor luminaire in gardens, terraces, balconies, entrances, etc.. In addition it can also be installed in any room inside the home or business. IP54 degree of protection, resistant to rain, dust and dirt. The PIR sensor has a detection area between 4-6 meters at a detection angle of 100°. The activation time can be adjusted from 5 seconds to 5 minutes. The activation can also be adjusted according to the brightness, from 5 to 2000 lux. SMD 2835 chip, with power of 13W and an opening angle of 110°. Warm shade of 3000°K. Polycarbonate diffuser. Dimensions of 80x168x273mm.

## Product data

| Hue                   | Warm white                            |
|-----------------------|---------------------------------------|
| Kelvin (K)            | 3000                                  |
| Lumens (Lm)           | 615                                   |
| LED Type              | SMD2835                               |
| Power (W)             | 13                                    |
| Nominal Voltage (V)   | 220-240-V-AC                          |
| Frequency (Hz)        | 50 - 60                               |
| Driver                | Internal                              |
| Orientable            | No                                    |
| Dimensions (mm) Lxlxh | 80x168x273                            |
| Material              | Aluminium                             |
| Diffuser material     | PC                                    |
| Use Outdoor           | Yes                                   |
| IP                    | IP54                                  |
| Temperature range     | -20°C ~ +40°C                         |
| Frequency of use      | Normal                                |
| Certificates          | CE, ROHS                              |
| Warranty              | According to legal guarantee: 2 years |