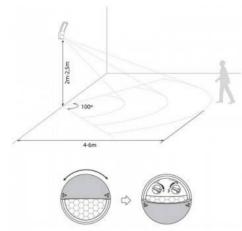

## Ref. L5018-2

Outdoor wall lamp with PIR motion detector "LUS". Outdoor wall lamp of modern design with resistant aluminum housing. Perfect as an outdoor luminaire in gardens, terraces, balconies, entrances, etc.. In addition it can also be installed in any room inside the home or business. IP54 degree of protection, resistant to rain, dust and dirt. The PIR sensor has a detection area between 4-6 meters at a detection angle of 100°. The activation time can be adjusted from 5 seconds to 5 minutes. The activation can also be adjusted according to the brightness, from 5 to 2000 lux. SMD 2835 chip, with power of 13W and an opening angle of 110°. Warm shade of 3000°K. Polycarbonate diffuser. Dimensions of 80x168x273mm.