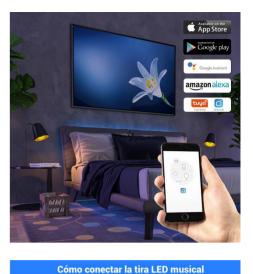

## Ref. B1614-WIFI

5M RGB musical smart LED strip light kit, power supply, music controller and remote control, for indoor IP20 use. Using the music mode, the LED strips will change color to the music rhythm. Decorate the bedroom, ceiling, staircase or furniture, with the kit for direct connection with everything ready.For control and synchronization, you just need to download the app on Android / IOS on your mobile device or tablet, with easy access via QR code. It is compatible with Amazon Alexa for voice control, turn lights on and off, adjust brightness and change colors hands-free.Includes:- 5m roll. RGB LED Strip IP20 60 chips/m SMD5050- Power 15W for 5m- Power supply 24V IP20- Music / color controller- Remote control 2.4G.