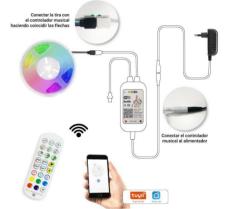

## Ref. B1614-WIFI

5M RGB musical smart LED strip light kit, power supply, music controller and remote control, for indoor IP20 use. Using the music mode, the LED strips will change color to the music rhythm. Decorate the bedroom, ceiling, staircase or furniture, with the kit for direct connection with everything ready.For control and synchronization, you just need to download the app on Android / IOS on your mobile device or tablet, with easy access via QR code. It is compatible with Amazon Alexa for voice control, turn lights on and off, adjust brightness and change colors hands-free.Includes:- 5m roll. RGB LED Strip IP20 60 chips/m SMD5050- Power 15W for 5m- Power supply 24V IP20- Music / color controller- Remote control 2.4G.