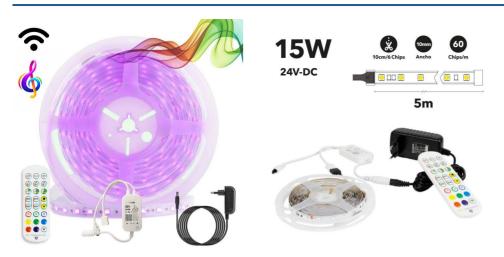

RGB WiFi Alexa/Google Home musical LED RGB LED strip kit with source, remot e and controller 5 meters

## Ref. B1614-WIFI

5M RGB musical smart LED strip light kit, power supply, music controller and remote control, for indoor IP20 use. Using the music mode, the LED strips will change color to the music rhythm. Decorate the bedroom, ceiling, staircase or furniture, with the kit for direct connection with everything ready.For control and synchronization, you just need to download the app on Android / IOS on your mobile device or tablet, with easy access via QR code. It is compatible with Amazon Alexa for voice control, turn lights on and off, adjust brightness and change colors hands-free.Includes:- 5m roll. RGB LED Strip IP20 60 chips/m SMD5050- Power 15W for 5m- Power supply 24V IP20- Music / color controller- Remote control 2.4G.

## Datos del producto

| Hue                     | RGB                                   |
|-------------------------|---------------------------------------|
| Opening angle (°)       | 120                                   |
| LED Type                | SMD 5050                              |
| Dimmable                | Yes                                   |
| Nominal Voltage (V)     | 24V-DC                                |
| Frequency (Hz)          | 50 - 60                               |
| Dimensions (mm) Lxlxh   | 5000x10                               |
| Use Outdoor             | No                                    |
| IP                      | IP20                                  |
| Frequency of use        | Normal                                |
| Lifetime (h)            | 25000                                 |
| Energy efficiency class | A+ (2021)                             |
| Certificates            | CE, ROHS                              |
| Warranty                | According to legal guarantee: 2 years |
| No. of chips/metre      | 60                                    |
| Cutting distance (mm)   | 100                                   |
| Adhesive                | 3M                                    |
| Track width (mm)        | 10                                    |