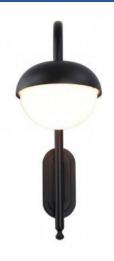

Outdoor wall lamp that combines a vintage design with a modern touch. Light and decoration for any exterior or interior of the home or business. Made of aluminum in black color finish with ball-shaped polycarbonate lampshade emitting a homogeneous light. Timeless vintage design. With IP44 degree of protection the outdoor lamp is resistant to water, dust, oxidation and anti-corrosion, easy to clean. It integrates an E27 socket of 40W maximum power, the bulb is not included. It gives your room a fashionable style, creating a nice and elegant vintage atmosphere. Outdoor lighting for gardens, terraces or balconies, or in any indoor room such as hallways, kitchens, etc.\*\*E27 LED bulbnot included\*\*.