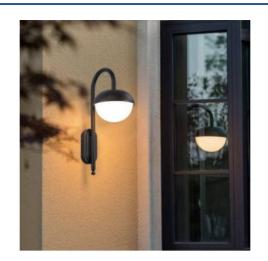

Outdoor wall lamp that combines a vintage design with a modern touch. Light and decoration for any exterior or interior of the home or business. Made of aluminum in black color finish with ball-shaped polycarbonate lampshade emitting a homogeneous light. Timeless vintage design. With IP44 degree of protection the outdoor lamp is resistant to water, dust, oxidation and anti-corrosion, easy to clean. It integrates an E27 socket of 40W maximum power, the bulb is not included. It gives your room a fashionable style, creating a nice and elegant vintage atmosphere. Outdoor lighting for gardens, terraces or balconies, or in any indoor room such as hallways, kitchens, etc.\*\*E27 LED bulbnot included\*\*.