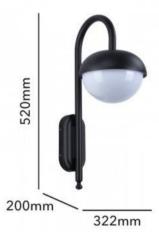

## Product data

| Nominal Voltage (V)   | 220-240-V-AC                          |
|-----------------------|---------------------------------------|
| Frequency (Hz)        | 50 - 60                               |
| Socket                | E27                                   |
| Orientable            | No                                    |
| Dimensions (mm) Lxlxh | 322x200x520                           |
| Material              | Aluminium                             |
| Diffuser material     | Polycarbonate                         |
| Use Outdoor           | Yes                                   |
| IP                    | IP44                                  |
| Temperature range     | -20°C ~ +40°C                         |
| Frequency of use      | Normal                                |
| Certificates          | CE, ROHS                              |
| Warranty              | According to legal guarantee: 2 years |
| Mounting              | Surface                               |
| Maximum power (W)     | 40                                    |
| Style                 | Vintage                               |