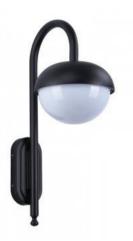

Outdoor wall lamp that combines a vintage design with a modern touch. Light and decoration for any exterior or interior of the home or business. Made of aluminum in black color finish with ball-shaped polycarbonate lampshade emitting a homogeneous light. Timeless vintage design. With IP44 degree of protection the outdoor lamp is resistant to water, dust, oxidation and anti-corrosion, easy to clean. It integrates an E27 socket of 40W maximum power, the bulb is not included. It gives your room a fashionable style, creating a nice and elegant vintage atmosphere. Outdoor lighting for gardens, terraces or balconies, or in any indoor room such as hallways, kitchens, etc.\*\*E27 LED bulbnot included\*\*.