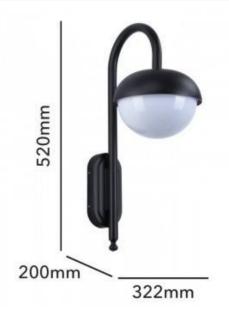

## Product data

| Nominal Voltage (V)   | 220-240-V-AC                          |
|-----------------------|---------------------------------------|
| Frequency (Hz)        | 50 - 60                               |
| Socket                | E27                                   |
| Orientable            | No                                    |
| Dimensions (mm) Lxlxh | 322x200x520                           |
| Material              | Aluminium                             |
| Diffuser material     | Polycarbonate                         |
| Use Outdoor           | Yes                                   |
| IP                    | IP44                                  |
| Temperature range     | -20°C ~ +40°C                         |
| Frequency of use      | Normal                                |
| Certificates          | CE, ROHS                              |
| Warranty              | According to legal guarantee: 2 years |
| Mounting              | Surface                               |
| Maximum power (W)     | 40                                    |
| Style                 | Vintage                               |