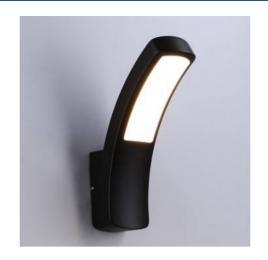

## Ref. L5018-1

Outdoor wall lamp "LUS". Wall lamp with simple and modern design with solid aluminum housing. Perfect lighting for garden, terrace, balcony, etc.The high IP54 protection ensures that the luminaire works for many years with resistance to low and high temperatures, waterproof, dust and dirt. It can be installed both outdoors and indoors.High-performance SMD 2835 chip with 13W power and 110 degree beam opening angle. Warm shade of 3000°K. PC diffuser with high light transmittance, homogeneous and intense.Dimensions of 168x80x273mm.

## Product data

| Hue                   | Warm white                            |
|-----------------------|---------------------------------------|
| Kelvin (K)            | 3000                                  |
| Lumens (Lm)           | 605                                   |
| LED Type              | SMD2835                               |
| Power (W)             | 13                                    |
| Nominal Voltage (V)   | 220-240-V-AC                          |
| Frequency (Hz)        | 50 - 60                               |
| Driver                | Internal                              |
| Orientable            | No                                    |
| Dimensions (mm) Lxlxh | 168x80x273                            |
| Material              | Aluminium                             |
| Diffuser material     | PC                                    |
| Use Outdoor           | Yes                                   |
| IP                    | IP54                                  |
| Temperature range     | -20°C ~ +40°C                         |
| Frequency of use      | Normal                                |
| Certificates          | CE, ROHS                              |
| Warranty              | According to legal guarantee: 2 years |