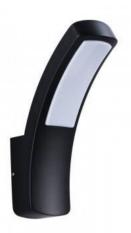

## Ref. L5018-1

Outdoor wall lamp "LUS". Wall lamp with simple and modern design with solid aluminum housing. Perfect lighting for garden, terrace, balcony, etc.The high IP54 protection ensures that the luminaire works for many years with resistance to low and high temperatures, waterproof, dust and dirt. It can be installed both outdoors and indoors.High-performance SMD 2835 chip with 13W power and 110 degree beam opening angle. Warm shade of 3000°K. PC diffuser with high light transmittance, homogeneous and intense.Dimensions of 168x80x273mm.

## Product data

| Hue                   | Warm white                            |
|-----------------------|---------------------------------------|
| Kelvin (K)            | 3000                                  |
| Lumens (Lm)           | 605                                   |
| LED Type              | SMD2835                               |
| Power (W)             | 13                                    |
| Nominal Voltage (V)   | 220-240-V-AC                          |
| Frequency (Hz)        | 50 - 60                               |
| Driver                | Internal                              |
| Orientable            | No                                    |
| Dimensions (mm) Lxlxh | 168x80x273                            |
| Material              | Aluminium                             |
| Diffuser material     | PC                                    |
| Use Outdoor           | Yes                                   |
| IP                    | IP54                                  |
| Temperature range     | -20°C ~ +40°C                         |
| Frequency of use      | Normal                                |
| Certificates          | CE, ROHS                              |
| Warranty              | According to legal guarantee: 2 years |