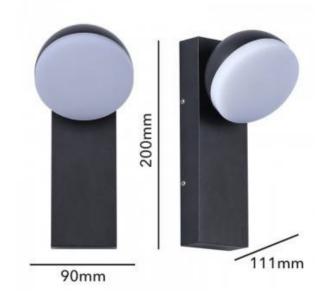

## Ref. L5014-1

Outdoor adjustable wall lamp "ATLAS". Wall lamp of modern design that can be oriented at an angle of up to 360°. Adjust the direction of illumination wherever you want. With IP54 degree of protection, withstands high temperatures, waterproof, dust, dirt and very easy to clean. It can be installed both as indoor lighting in the home, as well as outdoor lighting for gardens, entrances, terraces or balconies. High quality aluminum housing and PC diffuser with high light transmittance, homogeneous and intense. High-performance SMD 2835 chip with 9.5W power and wide beam opening angle of 110 degrees. Warm shade of 3000°K, ideal to offer a comfortable environment. Dimensions of 111x90x200mm.

## Product data

| Hue                   | Warm white                            |
|-----------------------|---------------------------------------|
| Kelvin (K)            | 3000                                  |
| LED Type              | SMD2835                               |
| Power (W)             | 9.5                                   |
| Nominal Voltage (V)   | 220-240-V-AC                          |
| Frequency (Hz)        | 50 - 60                               |
| Driver                | Internal                              |
| Orientable            | No                                    |
| Dimensions (mm) Lxlxh | 111x90x200                            |
| Material              | Aluminium                             |
| Diffuser material     | PC                                    |
| Use Outdoor           | Yes                                   |
| IP                    | IP54                                  |
| Temperature range     | -20°C ~ +40°C                         |
| Frequency of use      | Normal                                |
| Certificates          | CE, ROHS                              |
| Warranty              | According to legal guarantee: 2 years |
| Mounting              | Surface                               |