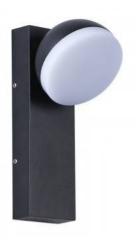

## Adjustable LED exterior wall light "ATLAS" 9,5W IP54

## Ref. L5014-1

Outdoor adjustable wall lamp "ATLAS". Wall lamp of modern design that can be oriented at an angle of up to 360°. Adjust the direction of illumination wherever you want. With IP54 degree of protection, withstands high temperatures, waterproof, dust, dirt and very easy to clean. It can be installed both as indoor lighting in the home, as well as outdoor lighting for gardens, entrances, terraces or balconies. High quality aluminum housing and PC diffuser with high light transmittance, homogeneous and intense. High-performance SMD 2835 chip with 9.5W power and wide beam opening angle of 110 degrees. Warm shade of 3000°K, ideal to offer a comfortable environment. Dimensions of 111x90x200mm.