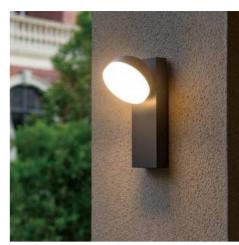

## Adjustable LED exterior wall light "ATLAS" 9,5W IP54

## Ref. L5014-1

Outdoor adjustable wall lamp "ATLAS". Wall lamp of modern design that can be oriented at an angle of up to 360°. Adjust the direction of illumination wherever you want. With IP54 degree of protection, withstands high temperatures, waterproof, dust, dirt and very easy to clean. It can be installed both as indoor lighting in the home, as well as outdoor lighting for gardens, entrances, terraces or balconies. High quality aluminum housing and PC diffuser with high light transmittance, homogeneous and intense. High-performance SMD 2835 chip with 9.5W power and wide beam opening angle of 110 degrees. Warm shade of 3000°K, ideal to offer a comfortable environment. Dimensions of 111x90x200mm.