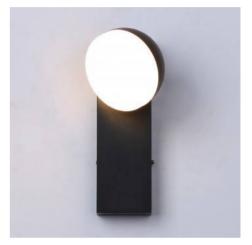

## Adjustable LED exterior wall light "ATLAS" 9,5W IP54

## Ref. L5014-1

Outdoor adjustable wall lamp "ATLAS". Wall lamp of modern design that can be oriented at an angle of up to 360°. Adjust the direction of illumination wherever you want. With IP54 degree of protection, withstands high temperatures, waterproof, dust, dirt and very easy to clean. It can be installed both as indoor lighting in the home, as well as outdoor lighting for gardens, entrances, terraces or balconies. High quality aluminum housing and PC diffuser with high light transmittance, homogeneous and intense. High-performance SMD 2835 chip with 9.5W power and wide beam opening angle of 110 degrees. Warm shade of 3000°K, ideal to offer a comfortable environment. Dimensions of 111x90x200mm.