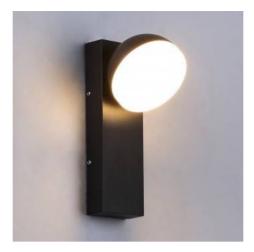

## Adjustable LED exterior wall light "ATLAS" 9,5W IP54

## Ref. L5014-1

Outdoor adjustable wall lamp "ATLAS". Wall lamp of modern design that can be oriented at an angle of up to 360°. Adjust the direction of illumination wherever you want. With IP54 degree of protection, withstands high temperatures, waterproof, dust, dirt and very easy to clean. It can be installed both as indoor lighting in the home, as well as outdoor lighting for gardens, entrances, terraces or balconies. High quality aluminum housing and PC diffuser with high light transmittance, homogeneous and intense. High-performance SMD 2835 chip with 9.5W power and wide beam opening angle of 110 degrees. Warm shade of 3000°K, ideal to offer a comfortable environment. Dimensions of 111x90x200mm.