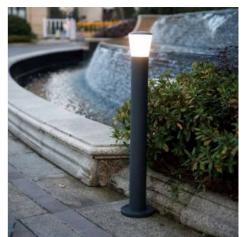

## FAR" Road Bollard E27 IP44

## Ref. L5013-3

Bollard for pathway lighting with an elegant and modern design. Outdoor bollard made of aluminum in black finish, with a height of 80cm. IP44 protection degree, anti-rust, water, dirt and dust resistant. Waterproof, stable and reliable design. Easy and quick to fix on the floor, thanks to the supplied accessories and assembly manual. With E27 socket for 40W maximum power bulb, the bulb is not included. Perfect for terraces or gardens, you can place it to light paths or in poorly lit areas to enhance visibility with an elegant and modern touch.\*\*E27 LED bulbnot included\*\*.