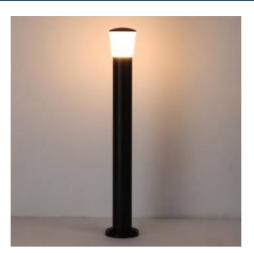

## FAR" Road Bollard E27 IP44

## Ref. L5013-3

Bollard for pathway lighting with an elegant and modern design. Outdoor bollard made of aluminum in black finish, with a height of 80cm. IP44 protection degree, anti-rust, water, dirt and dust resistant. Waterproof, stable and reliable design. Easy and quick to fix on the floor, thanks to the supplied accessories and assembly manual. With E27 socket for 40W maximum power bulb, the bulb is not included. Perfect for terraces or gardens, you can place it to light paths or in poorly lit areas to enhance visibility with an elegant and modern touch.\*\*E27 LED bulbnot included\*\*.