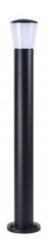

## FAR" Road Bollard E27 IP44

## Ref. L5013-3

Bollard for pathway lighting with an elegant and modern design. Outdoor bollard made of aluminum in black finish, with a height of 80cm. IP44 protection degree, anti-rust, water, dirt and dust resistant. Waterproof, stable and reliable design. Easy and quick to fix on the floor, thanks to the supplied accessories and assembly manual. With E27 socket for 40W maximum power bulb, the bulb is not included. Perfect for terraces or gardens, you can place it to light paths or in poorly lit areas to enhance visibility with an elegant and modern touch.\*\*E27 LED bulbnot included\*\*.