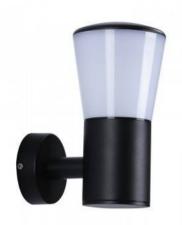

## Wall light "ELVA" E27 E27 IP44

## Ref. L5013-2

Modern designoutdoor wall light with tubular shape, made of aluminum in black color finish, rustproof and rainproof, with IP44 protection degree. Stable and uniform light with high brightness, thanks to the opal lamp shade is made of high molecular weight polymer, with high light transmittance of beautiful effect. Waterproof design, stable and reliable. Easy to install, thanks to the supplied accessories. With E27 socket for E27 LED bulb, maximum power 40W, the bulb is not included. Outdoor lamp ideal for placing in gardens, terraces, patios, parks, public gardens, barbecue areas, restaurants, hotels, etc.\*\*E27 LED bulbnot included\*\*.

## Product data

| Nominal Voltage (V)   | 220-240-V-AC                          |
|-----------------------|---------------------------------------|
| Frequency (Hz)        | 50 - 60                               |
| Socket                | E27                                   |
| Orientable            | No                                    |
| Dimensions (mm) Lxlxh | 104x158x200                           |
| Material              | Aluminium                             |
| Diffuser material     | Polycarbonate                         |
| Use Outdoor           | Yes                                   |
| IP                    | IP44                                  |
| Temperature range     | -20°C ~ +40°C                         |
| Frequency of use      | Normal                                |
| Certificates          | CE, ROHS                              |
| Warranty              | According to legal guarantee: 2 years |
| Mounting              | Surface                               |
| Maximum power (W)     | 40                                    |