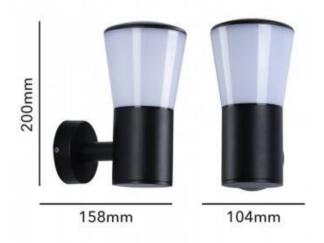

## Wall light "ELVA" E27 E27 IP44

## Ref. L5013-2

Modern designoutdoor wall light with tubular shape, made of aluminum in black color finish, rustproof and rainproof, with IP44 protection degree. Stable and uniform light with high brightness, thanks to the opal lamp shade is made of high molecular weight polymer, with high light transmittance of beautiful effect. Waterproof design, stable and reliable. Easy to install, thanks to the supplied accessories. With E27 socket for E27 LED bulb, maximum power 40W, the bulb is not included. Outdoor lamp ideal for placing in gardens, terraces, patios, parks, public gardens, barbecue areas, restaurants, hotels, etc.\*\*E27 LED bulbnot included\*\*.

## Product data

| Nominal Voltage (V)   | 220-240-V-AC                          |
|-----------------------|---------------------------------------|
| Frequency (Hz)        | 50 - 60                               |
| Socket                | E27                                   |
| Orientable            | No                                    |
| Dimensions (mm) Lxlxh | 104x158x200                           |
| Material              | Aluminium                             |
| Diffuser material     | Polycarbonate                         |
| Use Outdoor           | Yes                                   |
| IP                    | IP44                                  |
| Temperature range     | -20°C ~ +40°C                         |
| Frequency of use      | Normal                                |
| Certificates          | CE, ROHS                              |
| Warranty              | According to legal guarantee: 2 years |
| Mounting              | Surface                               |
| Maximum power (W)     | 40                                    |