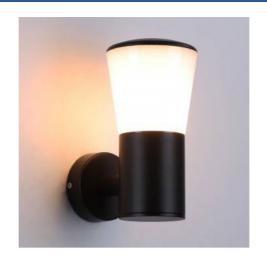

## Wall light "ELVA" E27 E27 IP44

## Ref. L5013-2

Modern designoutdoor wall light with tubular shape, made of aluminum in black color finish, rustproof and rainproof, with IP44 protection degree. Stable and uniform light with high brightness, thanks to the opal lamp shade is made of high molecular weight polymer, with high light transmittance of beautiful effect. Waterproof design, stable and reliable. Easy to install, thanks to the supplied accessories. With E27 socket for E27 LED bulb, maximum power 40W, the bulb is not included. Outdoor lamp ideal for placing in gardens, terraces, patios, parks, public gardens, barbecue areas, restaurants, hotels, etc.\*\*E27 LED bulbnot included\*\*.

## Product data

| Nominal Voltage (V)   | 220-240-V-AC                          |
|-----------------------|---------------------------------------|
| Frequency (Hz)        | 50 - 60                               |
| Socket                | E27                                   |
| Orientable            | No                                    |
| Dimensions (mm) Lxlxh | 104x158x200                           |
| Material              | Aluminium                             |
| Diffuser material     | Polycarbonate                         |
| Use Outdoor           | Yes                                   |
| IP                    | IP44                                  |
| Temperature range     | -20°C ~ +40°C                         |
| Frequency of use      | Normal                                |
| Certificates          | CE, ROHS                              |
| Warranty              | According to legal guarantee: 2 years |
| Mounting              | Surface                               |
| Maximum power (W)     | 40                                    |