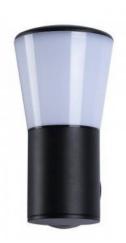

## Wall light "ELVA" E27 E27 IP44

## Ref. L5013-2

Modern designoutdoor wall light with tubular shape, made of aluminum in black color finish, rustproof and rainproof, with IP44 protection degree. Stable and uniform light with high brightness, thanks to the opal lamp shade is made of high molecular weight polymer, with high light transmittance of beautiful effect. Waterproof design, stable and reliable. Easy to install, thanks to the supplied accessories. With E27 socket for E27 LED bulb, maximum power 40W, the bulb is not included. Outdoor lamp ideal for placing in gardens, terraces, patios, parks, public gardens, barbecue areas, restaurants, hotels, etc.\*\*E27 LED bulbnot included\*\*.

## Product data

| Nominal Voltage (V)   | 220-240-V-AC                          |
|-----------------------|---------------------------------------|
| Frequency (Hz)        | 50 - 60                               |
| Socket                | E27                                   |
| Orientable            | No                                    |
| Dimensions (mm) Lxlxh | 104x158x200                           |
| Material              | Aluminium                             |
| Diffuser material     | Polycarbonate                         |
| Use Outdoor           | Yes                                   |
| IP                    | IP44                                  |
| Temperature range     | -20°C ~ +40°C                         |
| Frequency of use      | Normal                                |
| Certificates          | CE, ROHS                              |
| Warranty              | According to legal guarantee: 2 years |
| Mounting              | Surface                               |
| Maximum power (W)     | 40                                    |