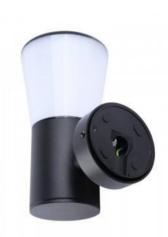

## Wall light "ELVA" E27 E27 IP44

## Ref. L5013-2

Modern designoutdoor wall light with tubular shape, made of aluminum in black color finish, rustproof and rainproof, with IP44 protection degree. Stable and uniform light with high brightness, thanks to the opal lamp shade is made of high molecular weight polymer, with high light transmittance of beautiful effect. Waterproof design, stable and reliable. Easy to install, thanks to the supplied accessories. With E27 socket for E27 LED bulb, maximum power 40W, the bulb is not included. Outdoor lamp ideal for placing in gardens, terraces, patios, parks, public gardens, barbecue areas, restaurants, hotels, etc.\*\*E27 LED bulbnot included\*\*.

## Product data

| Nominal Voltage (V)   | 220-240-V-AC                          |
|-----------------------|---------------------------------------|
| Frequency (Hz)        | 50 - 60                               |
| Socket                | E27                                   |
| Orientable            | No                                    |
| Dimensions (mm) Lxlxh | 104x158x200                           |
| Material              | Aluminium                             |
| Diffuser material     | Polycarbonate                         |
| Use Outdoor           | Yes                                   |
| IP                    | IP44                                  |
| Temperature range     | -20°C ~ +40°C                         |
| Frequency of use      | Normal                                |
| Certificates          | CE, ROHS                              |
| Warranty              | According to legal guarantee: 2 years |
| Mounting              | Surface                               |
| Maximum power (W)     | 40                                    |