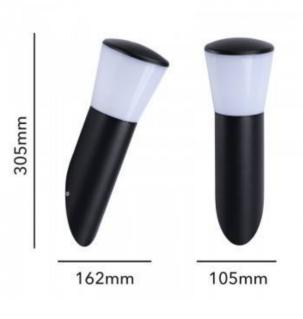

## **Product data**

| 220-240-V-AC                          |
|---------------------------------------|
| 50 - 60                               |
| E27                                   |
| No                                    |
| 105x162x305                           |
| Aluminium                             |
| Polycarbonate                         |
| Yes                                   |
| IP44                                  |
| -20°C ~ +40°C                         |
| Normal                                |
| CE, ROHS                              |
| According to legal guarantee: 2 years |
| Surface                               |
|                                       |