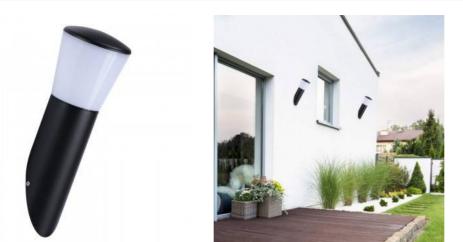

# OLIVA" E27 IP44 slanted exterior wall lamp

### Ref. L5013-1

Aluminum inclined tubularexterior wall light with opal diffuser. Very easy and quick to install thanks to the supplied accessories. With E27 socket for E27 LED bulb, the bulb is not included.Outdoor lamp perfect for placing in gardens, patios, balconies, or in any room inside the home or business.With IP44 protection rating, the wall light is waterproof, rustproof, anti-corrosion, etc. With E27 lamp holder of 40W maximum power.Thanks to the free choice of power and color of the bulb, the wall lamp fits perfectly into any environment and style. Made of high quality aluminum in matte black finish with opal polycarbonate diffuser.\*\*E27 LED bulbnot included\*\*.

## **Product variants**

Reference

Attributes Colour - Black

L5013-I