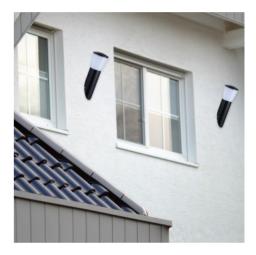

### Ref. L5013-1

Aluminum inclined tubularexterior wall light with opal diffuser. Very easy and quick to install thanks to the supplied accessories. With E27 socket for E27 LED bulb, the bulb is not included.Outdoor lamp perfect for placing in gardens, patios, balconies, or in any room inside the home or business.With IP44 protection rating, the wall light is waterproof, rustproof, anti-corrosion, etc. With E27 lamp holder of 40W maximum power.Thanks to the free choice of power and color of the bulb, the wall lamp fits perfectly into any environment and style. Made of high quality aluminum in matte black finish with opal polycarbonate diffuser.\*\*E27 LED bulbnot included\*\*.