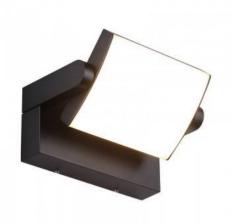

## Ref. L5023-1

Adjustable outdoor wall lamp "LUMI". Modern design that can rotate 350° in vertical direction. Adjust the direction of lighting angle to suit your needs. High quality aluminum housing, durable and easy to clean. Resistant to high temperature, water, dust, with IP54 protection degree. High light transmittance. Stylish and modern design with high quality 2835 SMD Chip 2835 with 13W power and 110 degree wide beam opening angle. Warm color temperature of 3000°K, ideal for creating a comfortable atmosphere. Outdoor lighting for gardens, entrances, terraces or balconies, and to illuminate any interior such as hallways, stairs, bedrooms, etc. Dimensions of 205x101x166mm.