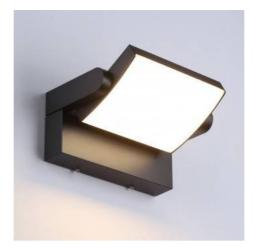

## Ref. L5023-1

Adjustable outdoor wall lamp "LUMI". Modern design that can rotate 350° in vertical direction. Adjust the direction of lighting angle to suit your needs. High quality aluminum housing, durable and easy to clean. Resistant to high temperature, water, dust, with IP54 protection degree. High light transmittance. Stylish and modern design with high quality 2835 SMD Chip 2835 with 13W power and 110 degree wide beam opening angle. Warm color temperature of 3000°K, ideal for creating a comfortable atmosphere. Outdoor lighting for gardens, entrances, terraces or balconies, and to illuminate any interior such as hallways, stairs, bedrooms, etc. Dimensions of 205x101x166mm.