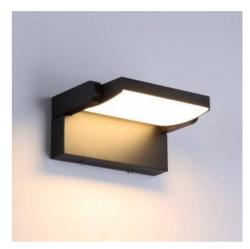

## Ref. L5023-1

Adjustable outdoor wall lamp "LUMI". Modern design that can rotate 350° in vertical direction. Adjust the direction of lighting angle to suit your needs. High quality aluminum housing, durable and easy to clean. Resistant to high temperature, water, dust, with IP54 protection degree. High light transmittance. Stylish and modern design with high quality 2835 SMD Chip 2835 with 13W power and 110 degree wide beam opening angle. Warm color temperature of 3000°K, ideal for creating a comfortable atmosphere. Outdoor lighting for gardens, entrances, terraces or balconies, and to illuminate any interior such as hallways, stairs, bedrooms, etc. Dimensions of 205x101x166mm.