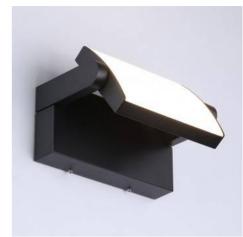

## Ref. L5023-1

Adjustable outdoor wall lamp "LUMI". Modern design that can rotate 350° in vertical direction. Adjust the direction of lighting angle to suit your needs. High quality aluminum housing, durable and easy to clean. Resistant to high temperature, water, dust, with IP54 protection degree. High light transmittance. Stylish and modern design with high quality 2835 SMD Chip 2835 with 13W power and 110 degree wide beam opening angle. Warm color temperature of 3000°K, ideal for creating a comfortable atmosphere. Outdoor lighting for gardens, entrances, terraces or balconies, and to illuminate any interior such as hallways, stairs, bedrooms, etc. Dimensions of 205x101x166mm.