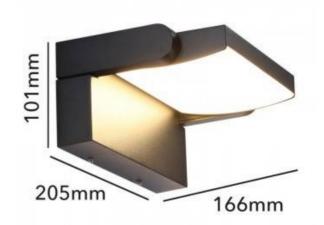

## Adjustable LED wall light "LUMI" 13W IP54

## Ref. L5023-1

Adjustable outdoor wall lamp "LUMI". Modern design that can rotate 350° in vertical direction. Adjust the direction of lighting angle to suit your needs. High quality aluminum housing, durable and easy to clean. Resistant to high temperature, water, dust, with IP54 protection degree. High light transmittance. Stylish and modern design with high quality 2835 SMD Chip 2835 with 13W power and 110 degree wide beam opening angle. Warm color temperature of 3000°K, ideal for creating a comfortable atmosphere. Outdoor lighting for gardens, entrances, terraces or balconies, and to illuminate any interior such as hallways, stairs, bedrooms, etc. Dimensions of 205x101x166mm.

## Product data

| Hue                   | Warm white                            |
|-----------------------|---------------------------------------|
| Kelvin (K)            | 3000                                  |
| LED Type              | SMD2835                               |
| Nominal Voltage (V)   | 220-240-V-AC                          |
| Frequency (Hz)        | 50 - 60                               |
| Driver                | Internal                              |
| Orientable            | No                                    |
| Dimensions (mm) Lxlxh | 205x166x101                           |
| Material              | Aluminium                             |
| Diffuser material     | PC                                    |
| Use Outdoor           | Yes                                   |
| IP                    | IP54                                  |
| Temperature range     | -20°C ~ +40°C                         |
| Frequency of use      | Normal                                |
| Certificates          | CE, ROHS                              |
| Warranty              | According to legal guarantee: 2 years |
| Mounting              | Surface                               |