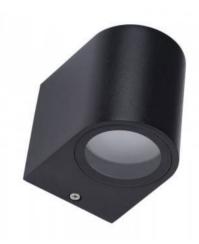

## Ref. L5022-1

Exterior wall light made of aluminum with glass diffuser screen. Small dimensions with a linear and timeless design. With IP44 degree of protection, the wall lamp can be placed both outdoors and indoors. Resistant to water, rust, corrosion, etc..With GU10 lampholder, maximum power 35W, bulb not included. Thanks to the free choice of wattage and bulb color, the wall light fits perfectly into any environment and style. Made of high quality aluminum in matte black finish.Wall lamp with modern design. Ideal for placing as outdoor lighting in gardens, patios, balconies, or in any indoor room of the home or business.\*\*GU10 LED bulbsnot included\*\*.

## Product data

| Nominal Voltage (V)   | 200 - 250V AC                         |
|-----------------------|---------------------------------------|
| Frequency (Hz)        | 50 - 60                               |
| Socket                | GU10                                  |
| Orientable            | No                                    |
| Dimensions (mm) Lxlxh | 68x81x92                              |
| Material              | Aluminium                             |
| Diffuser material     | Glass                                 |
| Use Outdoor           | Yes                                   |
| IP                    | IP44                                  |
| Temperature range     | -20°C ~ +40°C                         |
| Frequency of use      | Normal                                |
| Certificates          | CE, ROHS                              |
| Warranty              | According to legal guarantee: 2 years |
| Mounting              | Surface                               |
| Maximum power (W)     | 35W                                   |