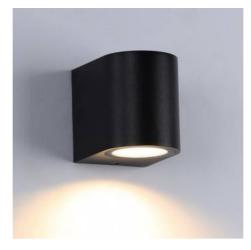

## Ref. L5022-1

Exterior wall light made of aluminum with glass diffuser screen. Small dimensions with a linear and timeless design. With IP44 degree of protection, the wall lamp can be placed both outdoors and indoors. Resistant to water, rust, corrosion, etc..With GU10 lampholder, maximum power 35W, bulb not included. Thanks to the free choice of wattage and bulb color, the wall light fits perfectly into any environment and style. Made of high quality aluminum in matte black finish.Wall lamp with modern design. Ideal for placing as outdoor lighting in gardens, patios, balconies, or in any indoor room of the home or business.\*\*GU10 LED bulbsnot included\*\*.

## Product data

| Nominal Voltage (V)   | 200 - 250V AC                         |
|-----------------------|---------------------------------------|
| Frequency (Hz)        | 50 - 60                               |
| Socket                | GU10                                  |
| Orientable            | No                                    |
| Dimensions (mm) Lxlxh | 68x81x92                              |
| Material              | Aluminium                             |
| Diffuser material     | Glass                                 |
| Use Outdoor           | Yes                                   |
| IP                    | IP44                                  |
| Temperature range     | -20°C ~ +40°C                         |
| Frequency of use      | Normal                                |
| Certificates          | CE, ROHS                              |
| Warranty              | According to legal guarantee: 2 years |
| Mounting              | Surface                               |
| Maximum power (W)     | 35W                                   |