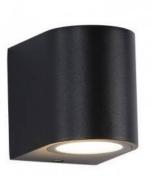

## Ref. L5022-1

Exterior wall light made of aluminum with glass diffuser screen. Small dimensions with a linear and timeless design. With IP44 degree of protection, the wall lamp can be placed both outdoors and indoors. Resistant to water, rust, corrosion, etc..With GU10 lampholder, maximum power 35W, bulb not included. Thanks to the free choice of wattage and bulb color, the wall light fits perfectly into any environment and style. Made of high quality aluminum in matte black finish.Wall lamp with modern design. Ideal for placing as outdoor lighting in gardens, patios, balconies, or in any indoor room of the home or business.\*\*GU10 LED bulbsnot included\*\*.

## Product data

| Nominal Voltage (V)   | 200 - 250V AC                         |
|-----------------------|---------------------------------------|
| Frequency (Hz)        | 50 - 60                               |
| Socket                | GU10                                  |
| Orientable            | No                                    |
| Dimensions (mm) Lxlxh | 68x81x92                              |
| Material              | Aluminium                             |
| Diffuser material     | Glass                                 |
| Use Outdoor           | Yes                                   |
| IP                    | IP44                                  |
| Temperature range     | -20°C ~ +40°C                         |
| Frequency of use      | Normal                                |
| Certificates          | CE, ROHS                              |
| Warranty              | According to legal guarantee: 2 years |
| Mounting              | Surface                               |
| Maximum power (W)     | 35W                                   |