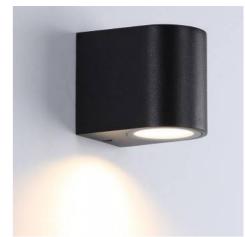

## Ref. L5022-1

Exterior wall light made of aluminum with glass diffuser screen. Small dimensions with a linear and timeless design. With IP44 degree of protection, the wall lamp can be placed both outdoors and indoors. Resistant to water, rust, corrosion, etc..With GU10 lampholder, maximum power 35W, bulb not included. Thanks to the free choice of wattage and bulb color, the wall light fits perfectly into any environment and style. Made of high quality aluminum in matte black finish.Wall lamp with modern design. Ideal for placing as outdoor lighting in gardens, patios, balconies, or in any indoor room of the home or business.\*\*GU10 LED bulbsnot included\*\*.

## Product data

| Nominal Voltage (V)   | 200 - 250V AC                         |
|-----------------------|---------------------------------------|
| Frequency (Hz)        | 50 - 60                               |
| Socket                | GU10                                  |
| Orientable            | No                                    |
| Dimensions (mm) Lxlxh | 68x81x92                              |
| Material              | Aluminium                             |
| Diffuser material     | Glass                                 |
| Use Outdoor           | Yes                                   |
| IP                    | IP44                                  |
| Temperature range     | -20°C ~ +40°C                         |
| Frequency of use      | Normal                                |
| Certificates          | CE, ROHS                              |
| Warranty              | According to legal guarantee: 2 years |
| Mounting              | Surface                               |
| Maximum power (W)     | 35W                                   |