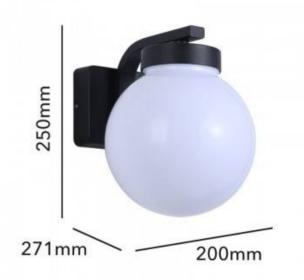

## Ref. L5019-1

Outdoor wall lamp that combines modern design with vintage design. Light and decoration for outdoor or indoor home or business, IP44 rated, rain and corrosion resistant. Unique design wall light with black colored aluminum bracket and high transparency PMMA diffuser. Quick and easy installation with all mounting accessories and instructions included. With E27 socket, 40W maximum power, bulb not included. It gives your room a trendy style, creating a nice and elegant retro atmosphere. Outdoor lighting for gardens, terraces or balconies, or in any indoor room like bedrooms, corridors, kitchens, etc. Dimensions 200x271x250mm.\*\* E27 LED bulb NOT included \*\*.

## Product data

| Nominal Voltage (V)   | 220-240-V-AC                          |
|-----------------------|---------------------------------------|
| Frequency (Hz)        | 50 - 60                               |
| Socket                | E27                                   |
| Orientable            | No                                    |
| Dimensions (mm) Lxlxh | 200x271x250                           |
| Material              | Aluminium                             |
| Diffuser material     | РММА                                  |
| Use Outdoor           | Yes                                   |
| IP                    | IP44                                  |
| Temperature range     | -20°C ~ +40°C                         |
| Frequency of use      | Normal                                |
| Certificates          | CE, ROHS                              |
| Warranty              | According to legal guarantee: 2 years |
| Mounting              | Surface                               |
| Maximum power (W)     | 40                                    |