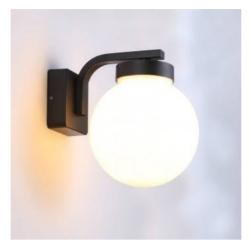

## Wall light "LILIAN" E27 E27 IP44

## Ref. L5019-1

Outdoor wall lamp that combines modern design with vintage design. Light and decoration for outdoor or indoor home or business, IP44 rated, rain and corrosion resistant. Unique design wall light with black colored aluminum bracket and high transparency PMMA diffuser. Quick and easy installation with all mounting accessories and instructions included. With E27 socket, 40W maximum power, bulb not included. It gives your room a trendy style, creating a nice and elegant retro atmosphere. Outdoor lighting for gardens, terraces or balconies, or in any indoor room like bedrooms, corridors, kitchens, etc. Dimensions 200x271x250mm.\*\* E27 LED bulb NOT included \*\*.