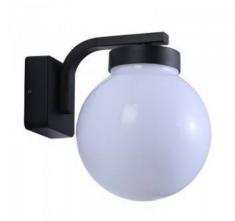

## Wall light "LILIAN" E27 E27 IP44

## Ref. L5019-1

Outdoor wall lamp that combines modern design with vintage design. Light and decoration for outdoor or indoor home or business, IP44 rated, rain and corrosion resistant. Unique design wall light with black colored aluminum bracket and high transparency PMMA diffuser. Quick and easy installation with all mounting accessories and instructions included. With E27 socket, 40W maximum power, bulb not included. It gives your room a trendy style, creating a nice and elegant retro atmosphere. Outdoor lighting for gardens, terraces or balconies, or in any indoor room like bedrooms, corridors, kitchens, etc. Dimensions 200x271x250mm.\*\* E27 LED bulb NOT included \*\*.