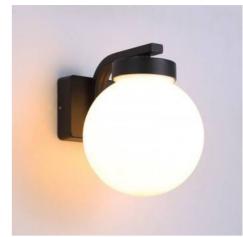

## Wall light "LILIAN" E27 E27 IP44

## Ref. L5019-1

Outdoor wall lamp that combines modern design with vintage design. Light and decoration for outdoor or indoor home or business, IP44 rated, rain and corrosion resistant. Unique design wall light with black colored aluminum bracket and high transparency PMMA diffuser. Quick and easy installation with all mounting accessories and instructions included. With E27 socket, 40W maximum power, bulb not included. It gives your room a trendy style, creating a nice and elegant retro atmosphere. Outdoor lighting for gardens, terraces or balconies, or in any indoor room like bedrooms, corridors, kitchens, etc. Dimensions 200x271x250mm.\*\* E27 LED bulb NOT included \*\*.