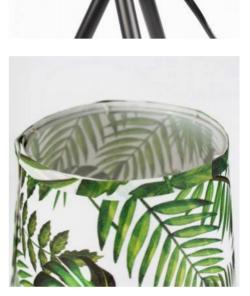

## Ref. L5028

Modern and natural table lamp with E27 socket with maximum power 40W, the E27 bulb is not included. Elegant and modern flower lamp that stands out for its lampshade with leaves combined with the black aluminum of the tripod.It offers warmth and decorative lighting in your home or business. Ideal for placement on the bedside table, as a desk lamp or reading lamp, or in the foyer. With European plug and 150cm black cord.For indoor use only, with IP20 degree of protection. Dimensions of Ø220x460mm.E27 LED bulbnot included \*\*LED bulbE27 not included\*\*.