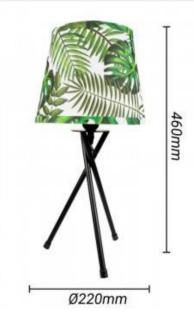

## Ref. L5028

Modern and natural table lamp with E27 socket with maximum power 40W, the E27 bulb is not included. Elegant and modern flower lamp that stands out for its lampshade with leaves combined with the black aluminum of the tripod.It offers warmth and decorative lighting in your home or business. Ideal for placement on the bedside table, as a desk lamp or reading lamp, or in the foyer. With European plug and 150cm black cord.For indoor use only, with IP20 degree of protection. Dimensions of Ø220x460mm.E27 LED bulbnot included \*\*LED bulbE27 not included\*\*.

## **Product data**

| Nominal Voltage (V)   | 220 - 240 V/AC |
|-----------------------|----------------|
| Frequency (Hz)        | 50 - 60        |
| Socket                | E27            |
| Orientable            | No             |
| Dimensions (mm) Lxlxh | Ø220x460       |
| Material              | Metal          |
| Use Outdoor           | No             |
| IP                    | IP20           |
| Frequency of use      | Normal         |
| Lifetime (h)          | 25000          |
| Certificates          | CE, ROHS       |
| Warranty              | 10 years       |
| Mounting              | Surface        |
| Maximum power (W)     | 40             |