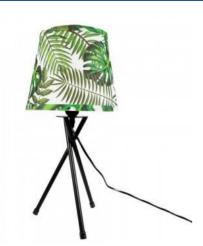

## Tripod table lamp "Madison" E27

## Ref. L5028

Modern and natural table lamp with E27 socket with maximum power 40W, the E27 bulb is not included. Elegant and modern flower lamp that stands out for its lampshade with leaves combined with the black aluminum of the tripod.It offers warmth and decorative lighting in your home or business. Ideal for placement on the bedside table, as a desk lamp or reading lamp, or in the foyer. With European plug and 150cm black cord.For indoor use only, with IP20 degree of protection. Dimensions of Ø220x460mm.E27 LED bulbnot included \*\*LED bulbE27 not included\*\*.