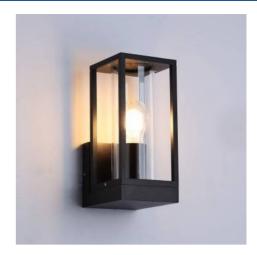

## Exterior wall light "LUZY" E27 IP44

## Ref. L5012-1

Modern outdoor wall sconces "LUZY", with minimalist cubic design, made of aluminum, lacquered in black color. With cylindrical transparent polycarbonate diffuser that surrounds the bulb, causing a modern effect and producing a homogeneous light emission. Degree of protection IP44, for both outdoor and indoor use. Light and resistant wall lamp, with E27 bulb socket with a maximum power of 60W. Outdoor lighting for terraces, balconies or gardens, in any indoor room. Dimensions of 110x140x245mm.\*\*E27 bulbsnot included

## Product data

| Nominal Voltage (V)   | 220-240-V-AC                          |
|-----------------------|---------------------------------------|
| Frequency (Hz)        | 50 - 60                               |
| Socket                | E27                                   |
| Orientable            | No                                    |
| Dimensions (mm) Lxlxh | 110x140x245                           |
| Material              | Metal, Glass                          |
| Diffuser material     | Polycarbonate                         |
| Use Outdoor           | Yes                                   |
| IP                    | IP44                                  |
| Temperature range     | -20°C ~ +40°C                         |
| Frequency of use      | Normal                                |
| Certificates          | CE, ROHS                              |
| Warranty              | According to legal guarantee: 2 years |
| Mounting              | Surface                               |
| Maximum power (W)     | 60                                    |