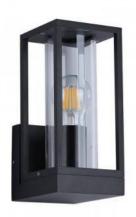

## Exterior wall light "LUZY" E27 IP44

## Ref. L5012-1

Modern outdoor wall sconces "LUZY", with minimalist cubic design, made of aluminum, lacquered in black color. With cylindrical transparent polycarbonate diffuser that surrounds the bulb, causing a modern effect and producing a homogeneous light emission. Degree of protection IP44, for both outdoor and indoor use. Light and resistant wall lamp, with E27 bulb socket with a maximum power of 60W. Outdoor lighting for terraces, balconies or gardens, in any indoor room. Dimensions of 110x140x245mm.\*\*E27 bulbsnot included

## Product data

| Nominal Voltage (V)   | 220-240-V-AC                          |
|-----------------------|---------------------------------------|
| Frequency (Hz)        | 50 - 60                               |
| Socket                | E27                                   |
| Orientable            | No                                    |
| Dimensions (mm) Lxlxh | 110x140x245                           |
| Material              | Metal, Glass                          |
| Diffuser material     | Polycarbonate                         |
| Use Outdoor           | Yes                                   |
| IP                    | IP44                                  |
| Temperature range     | -20°C ~ +40°C                         |
| Frequency of use      | Normal                                |
| Certificates          | CE, ROHS                              |
| Warranty              | According to legal guarantee: 2 years |
| Mounting              | Surface                               |
| Maximum power (W)     | 60                                    |