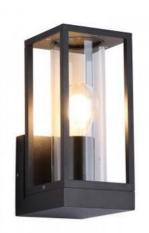

## Exterior wall light "LUZY" E27 IP44

## Ref. L5012-1

Modern outdoor wall sconces "LUZY", with minimalist cubic design, made of aluminum, lacquered in black color. With cylindrical transparent polycarbonate diffuser that surrounds the bulb, causing a modern effect and producing a homogeneous light emission. Degree of protection IP44, for both outdoor and indoor use. Light and resistant wall lamp, with E27 bulb socket with a maximum power of 60W. Outdoor lighting for terraces, balconies or gardens, in any indoor room. Dimensions of 110x140x245mm.\*\*E27 bulbsnot included

## Product data

| Nominal Voltage (V)   | 220-240-V-AC                          |
|-----------------------|---------------------------------------|
| Frequency (Hz)        | 50 - 60                               |
| Socket                | E27                                   |
| Orientable            | No                                    |
| Dimensions (mm) Lxlxh | 110x140x245                           |
| Material              | Metal, Glass                          |
| Diffuser material     | Polycarbonate                         |
| Use Outdoor           | Yes                                   |
| IP                    | IP44                                  |
| Temperature range     | -20°C ~ +40°C                         |
| Frequency of use      | Normal                                |
| Certificates          | CE, ROHS                              |
| Warranty              | According to legal guarantee: 2 years |
| Mounting              | Surface                               |
| Maximum power (W)     | 60                                    |