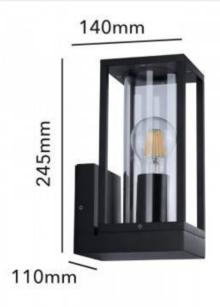

## Exterior wall light "LUZY" E27 IP44

## Ref. L5012-1

Modern outdoor wall sconces "LUZY", with minimalist cubic design, made of aluminum, lacquered in black color. With cylindrical transparent polycarbonate diffuser that surrounds the bulb, causing a modern effect and producing a homogeneous light emission. Degree of protection IP44, for both outdoor and indoor use. Light and resistant wall lamp, with E27 bulb socket with a maximum power of 60W. Outdoor lighting for terraces, balconies or gardens, in any indoor room. Dimensions of 110x140x245mm.\*\*E27 bulbsnot included

## Product data

| Nominal Voltage (V)   | 220-240-V-AC                          |
|-----------------------|---------------------------------------|
| Frequency (Hz)        | 50 - 60                               |
| Socket                | E27                                   |
| Orientable            | No                                    |
| Dimensions (mm) Lxlxh | 110x140x245                           |
| Material              | Metal, Glass                          |
| Diffuser material     | Polycarbonate                         |
| Use Outdoor           | Yes                                   |
| IP                    | IP44                                  |
| Temperature range     | -20°C ~ +40°C                         |
| Frequency of use      | Normal                                |
| Certificates          | CE, ROHS                              |
| Warranty              | According to legal guarantee: 2 years |
| Mounting              | Surface                               |
| Maximum power (W)     | 60                                    |