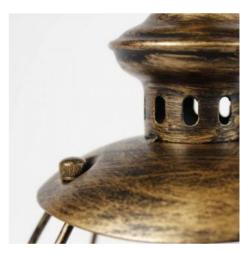

## Ref. LV435

Industrial vintage table lamp with wire cage 2 in 1. You can install the lamp as a table lamp or pendant, thanks to the fact that the top has a ring where you can easily hang the lamp. Vintage, industrial design, the lamp is made of metal, sturdy and high quality. With European plug and 150cm black cable.E27 socket with maximum power of 40W. G45 amber 4W bulb included. Retro style light and creates a comfortable atmosphere in any indoor room, IP20 protection degree. You can choose the lamp in the different finishes: silver, aged bronze or black. Perfect table or pendant lamp for living room, bedroom, kitchen or decoration in bars, restaurants, hotels, etc. E27 G45 LED bulbincluded \*\*E27 G45 LED bulbincluded\*\*.