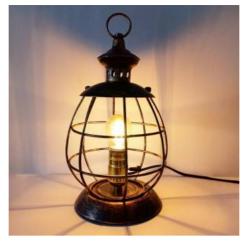

## Ref. LV435

Industrial vintage table lamp with wire cage 2 in 1. You can install the lamp as a table lamp or pendant, thanks to the fact that the top has a ring where you can easily hang the lamp. Vintage, industrial design, the lamp is made of metal, sturdy and high quality. With European plug and 150cm black cable.E27 socket with maximum power of 40W. G45 amber 4W bulb included. Retro style light and creates a comfortable atmosphere in any indoor room, IP20 protection degree. You can choose the lamp in the different finishes: silver, aged bronze or black. Perfect table or pendant lamp for living room, bedroom, kitchen or decoration in bars, restaurants, hotels, etc. E27 G45 LED bulbincluded \*\*E27 G45 LED bulbincluded\*\*.