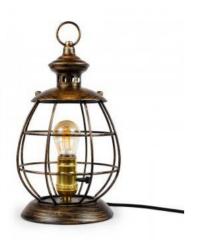

## Cage vintage table and pendant lamp "Boose" G45 amber included

## Ref. LV435

Industrial vintage table lamp with wire cage 2 in 1. You can install the lamp as a table lamp or pendant, thanks to the fact that the top has a ring where you can easily hang the lamp. Vintage, industrial design, the lamp is made of metal, sturdy and high quality. With European plug and 150cm black cable.E27 socket with maximum power of 40W. G45 amber 4W bulb included. Retro style light and creates a comfortable atmosphere in any indoor room, IP20 protection degree. You can choose the lamp in the different finishes: silver, aged bronze or black. Perfect table or pendant lamp for living room, bedroom, kitchen or decoration in bars, restaurants, hotels, etc. E27 G45 LED bulbincluded \*\*E27 G45 LED bulbincluded\*\*.