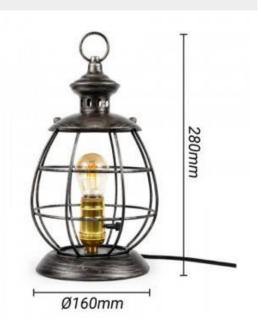

## Ref. LV435

Industrial vintage table lamp with wire cage 2 in 1. You can install the lamp as a table lamp or pendant, thanks to the fact that the top has a ring where you can easily hang the lamp. Vintage, industrial design, the lamp is made of metal, sturdy and high quality. With European plug and 150cm black cable.E27 socket with maximum power of 40W. G45 amber 4W bulb included. Retro style light and creates a comfortable atmosphere in any indoor room, IP20 protection degree. You can choose the lamp in the different finishes: silver, aged bronze or black. Perfect table or pendant lamp for living room, bedroom, kitchen or decoration in bars, restaurants, hotels, etc. E27 G45 LED bulbincluded \*\*E27 G45 LED bulbincluded\*\*.