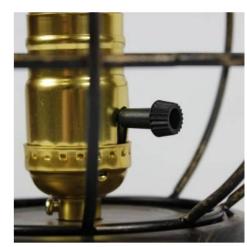

## Ref. LV435

Industrial vintage table lamp with wire cage 2 in 1. You can install the lamp as a table lamp or pendant, thanks to the fact that the top has a ring where you can easily hang the lamp. Vintage, industrial design, the lamp is made of metal, sturdy and high quality. With European plug and 150cm black cable.E27 socket with maximum power of 40W. G45 amber 4W bulb included. Retro style light and creates a comfortable atmosphere in any indoor room, IP20 protection degree. You can choose the lamp in the different finishes: silver, aged bronze or black. Perfect table or pendant lamp for living room, bedroom, kitchen or decoration in bars, restaurants, hotels, etc. E27 G45 LED bulbincluded \*\*E27 G45 LED bulbincluded\*\*.